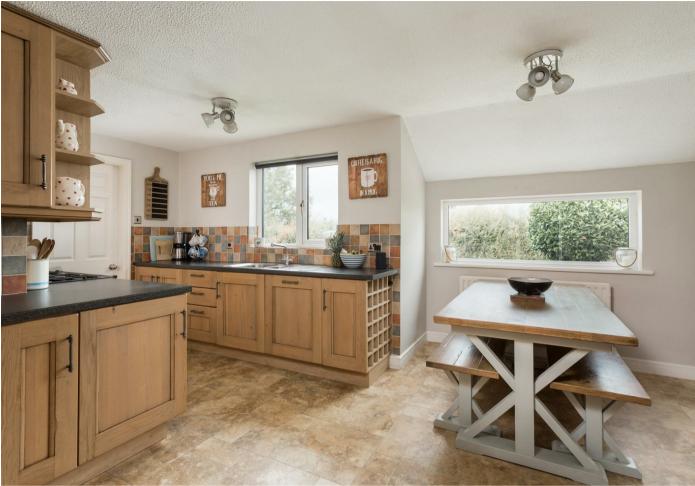

#### Accommodation

A superb family sized detached home within a popular village on the outskirts of York is more of a rarity than you would imagine. 70 Main Street is such a property. It offers a diversity to the accommodation and is perfect for families and those needing an annexe or multigenerational living. Constructed around 35 years ago, the home has been lovingly updated by the current occupiers. With gardens front and rear and integral garage, the accommodation briefly comprises: Entrance Hall, sitting room with Feature Fireplace and inset 'Hot Box' stove, Family Room leading to Garden Room with French Doors to the rear. This opens to the Dining Kitchen leading to the utility room and Garage. The ground Floor Bedroom is accessed from the hallway, and this has the benefit of an ensuite shower room.