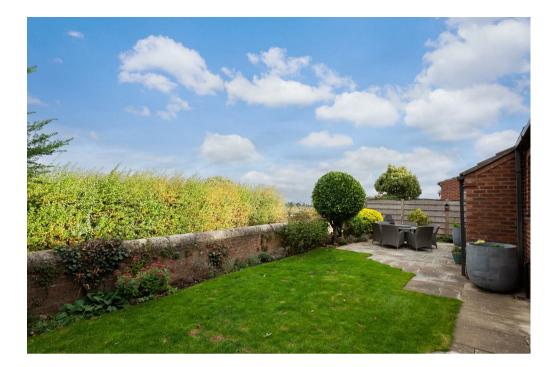

#### Externally

The property is approached via a shared driveway leading to a private cul de sac with 2 mature cedar trees in a central raised bed. This leads to a private driveway providing off street parking for a number of vehicles. To the side of this is a lawn with borders and walled boundaries originally thought to be part of the property that was originally on the site. A gated path leads down the side to the rear garden. This has a walled boundary onto back lane, paved patio and mature borders. The property has the benefit of being close to open countryside and therefore has far reaching views to the rear.