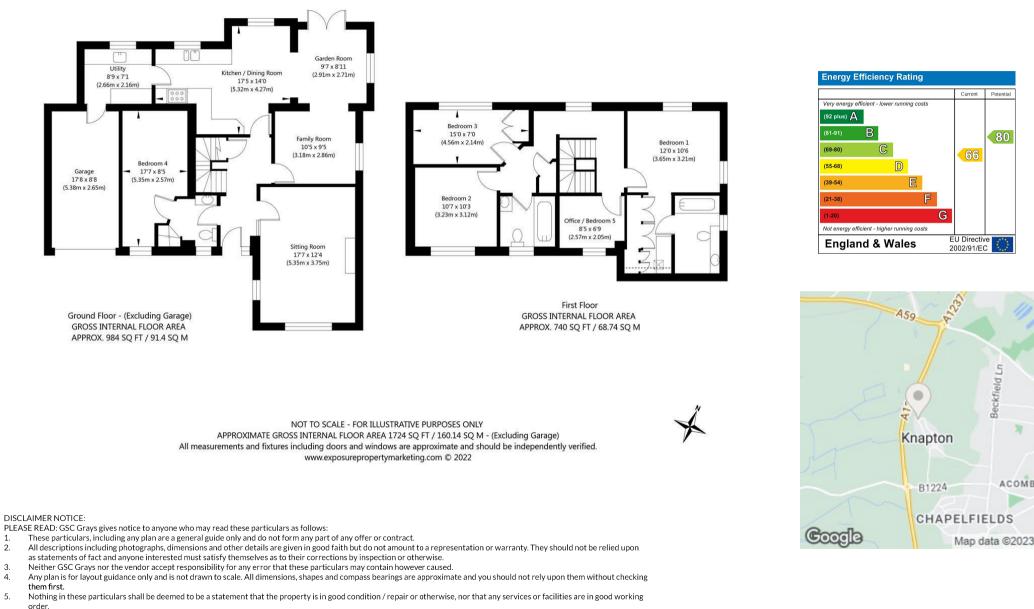

#### Accommodation

A superb family sized detached home within a popular village on the outskirts of York is more of a rarity than you would imagine. 70 Main Street is such a property. It offers a diversity to the accommodation and is perfect for families and those needing an annexe or multigenerational living. Constructed around 35 years ago, the home has been lovingly updated by the current occupiers. With gardens front and rear and integral garage, the accommodation briefly comprises: Entrance Hall, sitting room with Feature Fireplace and inset 'Hot Box' stove, Family Room leading to Garden Room with French Doors to the rear. This opens to the Dining Kitchen leading to the utility room and Garage. The ground Floor Bedroom is accessed from the hallway, and this has the benefit of an ensuite shower room.

To the first floor, the landing leads to the master bedroom suite with dressing area and ensuite bathroom. There are three further bedrooms and a fantastic newly fitted bathroom.

#### Local Authority and Council Tax Band

York City Council Band F.