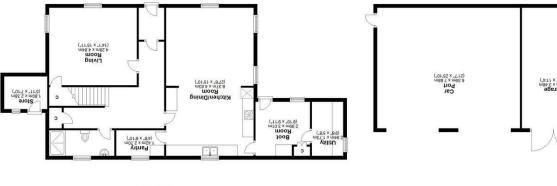

satisfy themselves as to their accuracy by inspection or otherwise.

2. All descriptions, including photographs, dimensions and other details are given in good faith but no warranty is provided. Statements made should not

1. These particulars are a general guide only and do not form any part of any offer or contract. GSC Grays gives notice that:

Disclaimer Notice

Whilst every attempt has been made to ensure the accuracy of the floorplans contained here, measurements of doors, windows, rooms and any other tlems are approximate and no responsibility is taken for any error, omission or mis-statems windows, rooms and any other liems are oppositive purposes only & should be used as such by any prospecitive purchas a provide as a such by any prospecially for GSC Grays by Vue3sixty Ltd.









Main area: Approx. 2115 aq. metres (2276.7 aq. feet) Lartington Park House



## PARK HOUSE

Lartington, Barnard Castle, County Durham DL12 9DA

A charming and refurbished grade II listed house with woodland extending to about 2.52 acres.





12 The Bank, Barnard Castle, Co. Durham, DL12 8PQ
01833 637000
barnardcastle@gscgrays.co.uk
GSCGRAYS.CO.UK