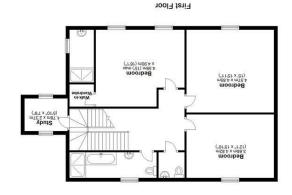

atisfy themselves as to their accuracy by inspection or otherwise.

2. All descriptions, including photographs, dimensions and other details are given in good faith but no warranty is provided. Statements made should not

1. These particulars are a general guide only and do not form any part of any offer or contract. GSC Grays gives notice that:

Disclaimer Notice

Whilst every attempt has been made to ensure the accuracy of the floorplans contained here, measurements of doors, windows, rooms and any other tlems are approximate and no responsibility is taken for any error, omission or mis-statems windows, rooms and any other liems are oppositive purposes only & should be used as such by any prospecitive purchas a provide as a such by any prospecially for GSC Grays by Vue3sixty Ltd.









Main area: Approx. 2115 aq. metres (2276.7 aq. feet) Lartington Park House



## PARK HOUSE

Lartington, Barnard Castle, County Durham DL12 9DA

A charming and refurbished grade II listed house with woodland extending to about 2.52 acres.





12 The Bank, Barnard Castle, Co. Durham, DL12 8PQ
01833 637000
barnardcastle@gscgrays.co.uk
GSCGRAYS.CO.UK