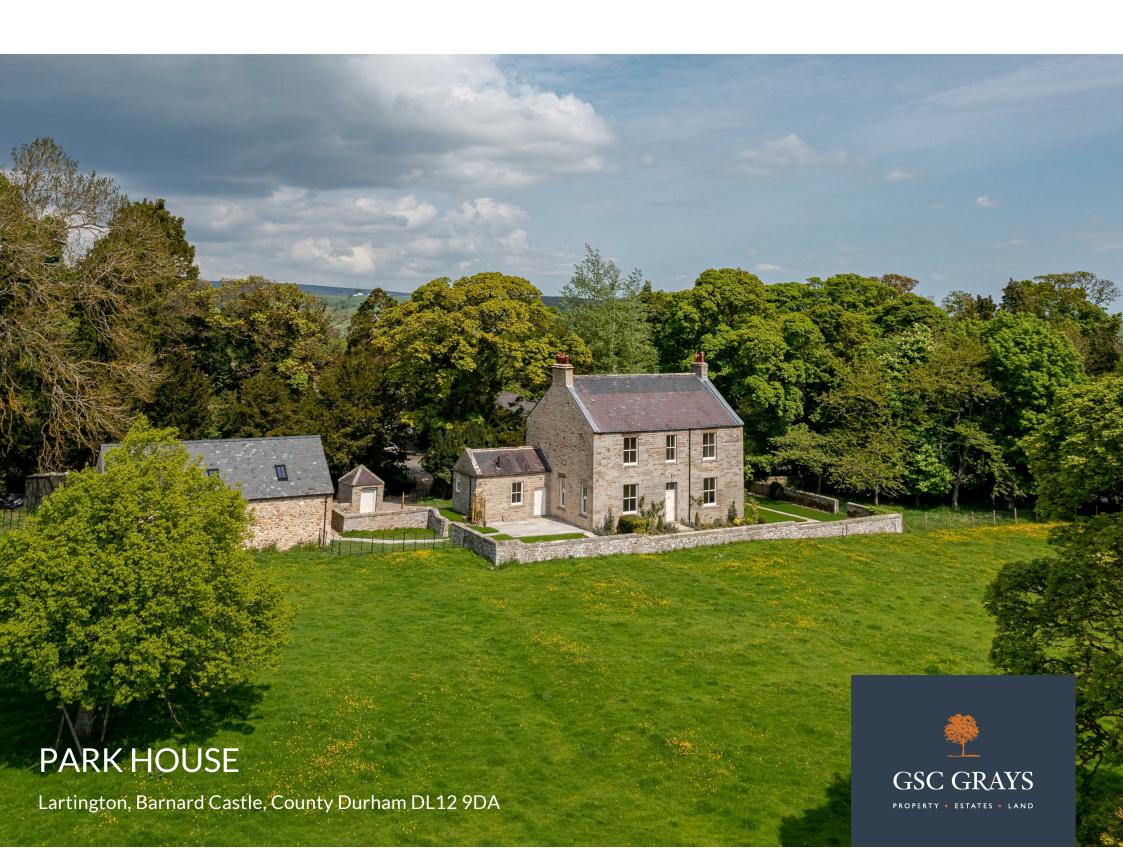

## PARK HOUSE

Lartington, Barnard Castle, County Durham DL12 9DA

A charming and refurbished grade II listed house with woodland extending to about 2.52 acres.

12 The Bank, Barnard Castle, Co. Durham, DL12 8PQ
01833 637000
barnardcastle@gscgrays.co.uk
GSCGRAYS.CO.UK