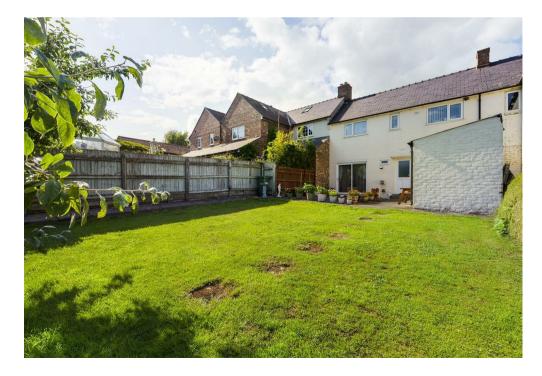

#### Externally

The property has parking to the front for two to three vehicles, as well as a good sized lawned garden, with hedged and fenced boundaries.

To the rear of the property, there is a generously sized garden, mainly laid to lawn, with a seating area, two external stores, one with light and power connected, a good sized lawn and two fruit trees. There is a pathway which provides pedestrian access to the front of the property.