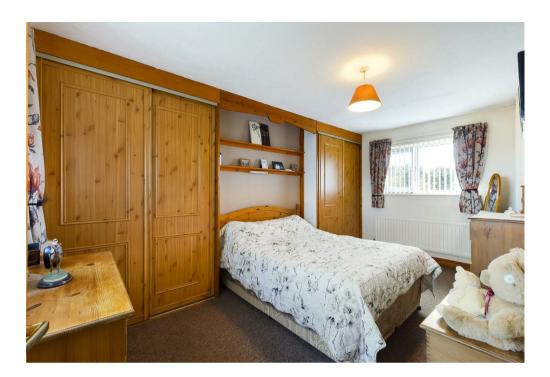

#### First Floor

The landing provides access to the three bedrooms, house bathroom and attic, with a window to the rear. The main bedroom is a good sized double with a dual aspect over open countryside and a range of fitted wardrobes and storage. The second bedroom, also a double has a window to the rear and the third, another double bedroom has a window to the front, showcasing a superb countryside view.