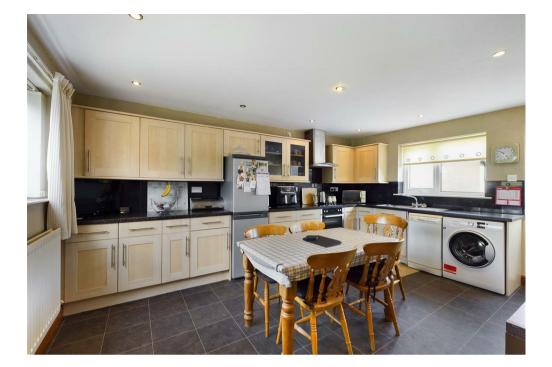

The dining kitchen has a dual aspect and a variety of units with wood effect frontage, integrated double oven, ceramic hob, stainless steel sink, space for free standing appliances and a dining table, understairs storage cupboard, window overlooking the main garden and a door to the rear.