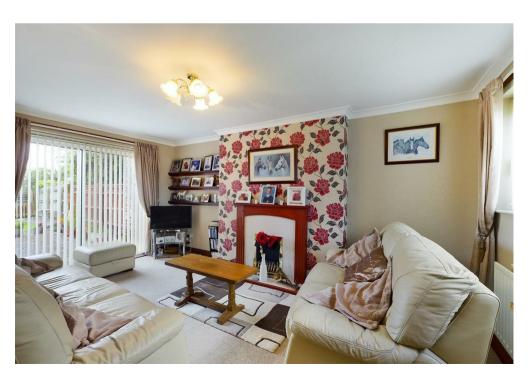

#### Accommodation Comprises: Ground Floor

The entrance porch provides access to the dining kitchen, sitting room and stairs to the first floor. The sitting room has a feature fireplace and a sliding door leading out to the garden.