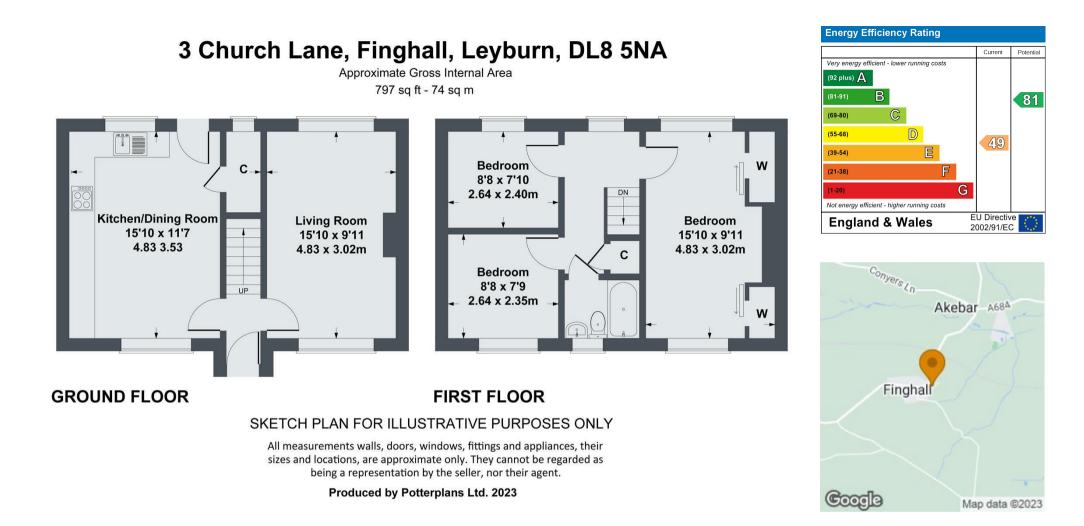

#### Accommodation Comprises: Ground Floor

The entrance porch provides access to the dining kitchen, sitting room and stairs to the first floor. The sitting room has a feature fireplace and a sliding door leading out to the garden.

The dining kitchen has a dual aspect and a variety of units with wood effect frontage, integrated double oven, ceramic hob, stainless steel sink, space for free standing appliances and a dining table, understairs storage cupboard, window overlooking the main garden and a door to the rear.

#### First Floor

The landing provides access to the three bedrooms, house bathroom and attic, with a window to the rear. The main bedroom is a good sized double with a dual aspect over open countryside and a range of fitted wardrobes and storage. The second bedroom, also a double has a window to the rear and the third, another double bedroom has a window to the front, showcasing a superb countryside view.

The house bathroom has a panelled bath with shower above, vanity basin, WC, heated towel rail and a frosted glazed window to the front.