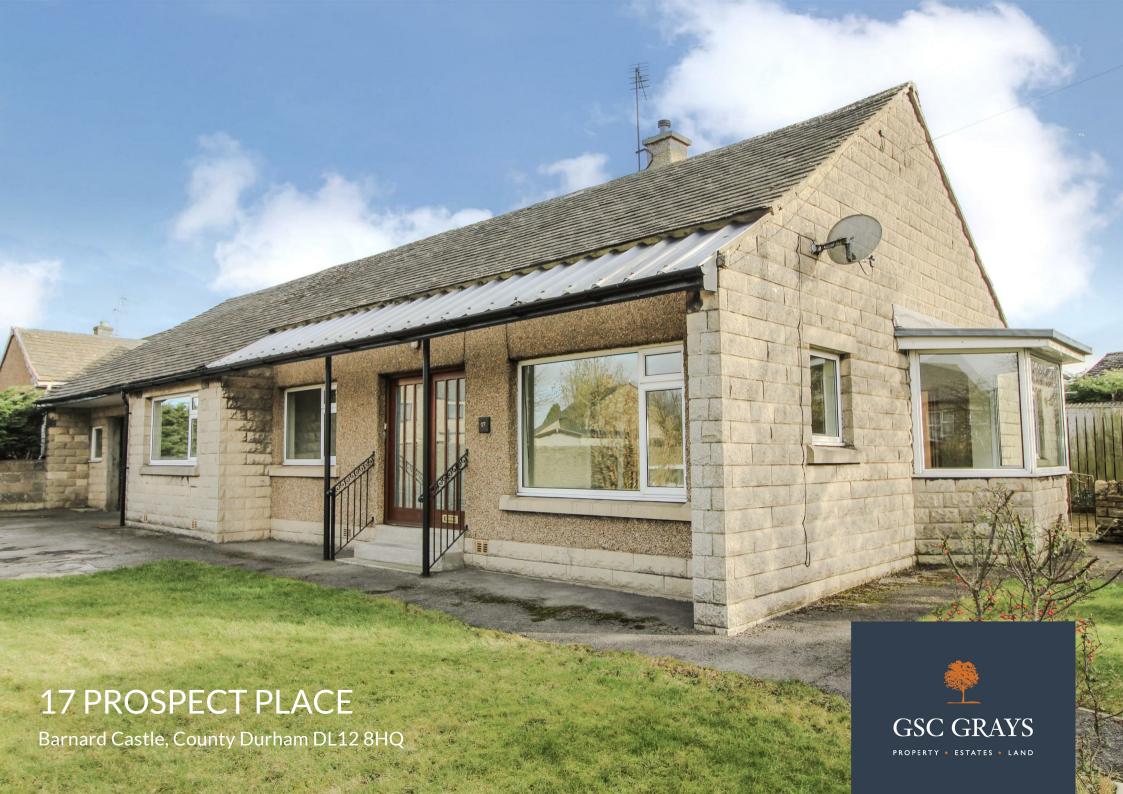

# 17 PROSPECT PLACE

# Barnard Castle, County Durham DL12 8HQ

A deceptively spacious three bedroom detached bungalow requiring a degree of modernisation, situated in Barnard Castle with easy access to local amenities. No onward chain.

Bishop Auckland 15 miles, Darlington 16 miles, Durham 25 miles, Newcastle upon Tyne 42 miles, A1(M) 15 miles. Please note all distances are approximate. Situated in the historic market town of Barnard Castle, this property provides easy access to the amenities within the town and its surrounding area. Darlington and Bishop Auckland are both within close proximity, while the cities of Newcastle, Durham,