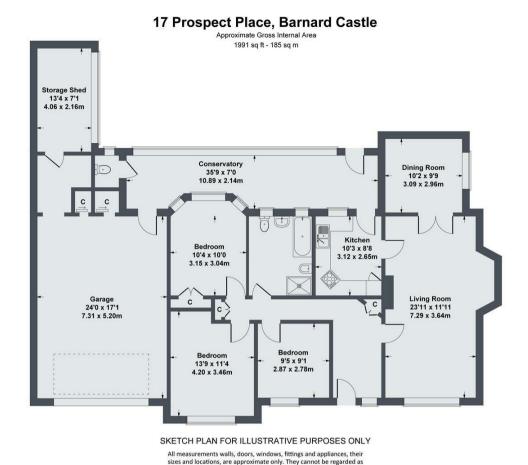

#### Accommodation

The accommodation briefly comprises an entrance hall, double reception room, dining room, kitchen, covered walkway/utility area, separate wc, three bedrooms and house bathroom. To the exterior of the property there are gardens on three sides, garage, storage shed and driveway.

## 17 Prospect Place

The entrance hall provides access to a spacious living room with dual aspect windows and double doors through to dining room. The kitchen has a matching range of wall and base units incorporating rolled edge worksurfaces with space and plumbing for dishwasher, space for fridge and door to conservatory/utility. The conservatory/utility room has space and plumbing for washing machine, windows to rear elevation overlooking the rear garden and door to garage, garden and separate wc. The inner hall provides access to all three bedrooms and a four piece house bathroom suite.

#### Externally

To the exterior of the property there are gardens on three sides, spacious garage with roller door, storage shed and driveway providing off-street parking.