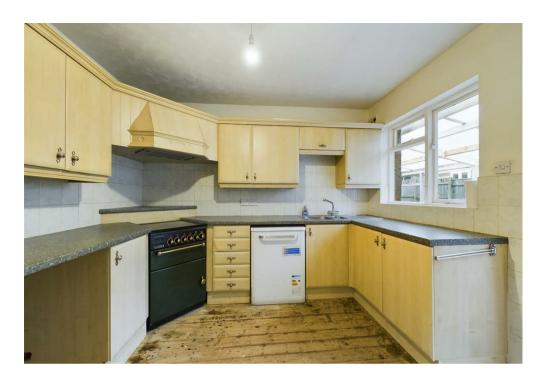

## 17 Prospect Place

The entrance hall provides access to a spacious living room with dual aspect windows and double doors through to dining room. The kitchen has a matching range of wall and base units incorporating rolled edge worksurfaces with space and plumbing for dishwasher, space for fridge and door to conservatory/utility. The conservatory/utility room has space and plumbing for washing machine, windows to rear elevation overlooking the rear garden and door to garage, garden and separate wc. The inner hall provides access to all three bedrooms and a four piece house bathroom suite.