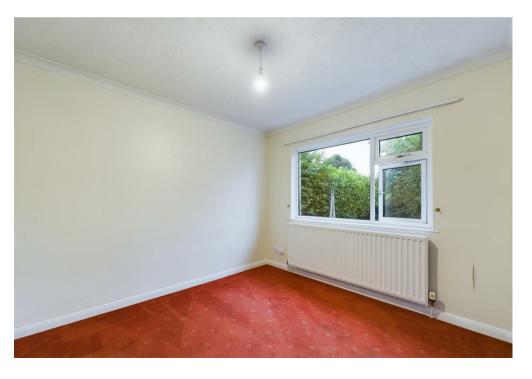

## 17 Prospect Place

The entrance hall provides access to a spacious living room with dual aspect windows and double doors through to dining room. The kitchen has a matching range of wall and base units incorporating rolled edge worksurfaces with space and plumbing for dishwasher, space for fridge and door to conservatory/utility. The conservatory/utility room has space and plumbing for washing machine, windows to rear elevation overlooking the rear garden and door to garage, garden and separate wc. The inner hall provides access to all three bedrooms and a four piece house bathroom suite.