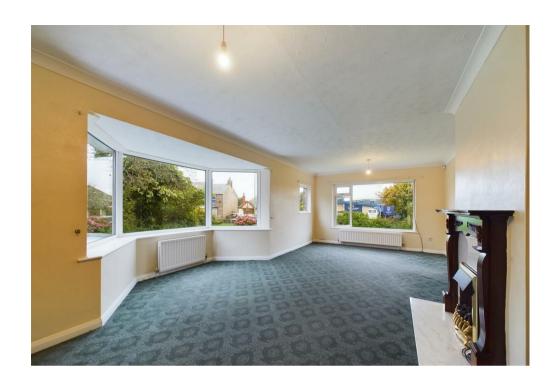

#### Accommodation

The accommodation briefly comprises an entrance hall, double reception room, dining room, kitchen, covered walkway/utility area, separate wc, three bedrooms and house bathroom. To the exterior of the property there are gardens on three sides, garage, storage shed and driveway.

## 17 Prospect Place

The entrance hall provides access to a spacious living room with dual aspect windows and double doors through to dining room. The kitchen has a matching range of wall and base units incorporating rolled edge worksurfaces with space and plumbing for dishwasher, space for fridge and door to conservatory/utility. The conservatory/utility room has space and plumbing for washing machine, windows to rear elevation overlooking the rear garden and door to garage, garden and separate wc. The inner hall provides access to all three bedrooms and a four piece house bathroom suite.