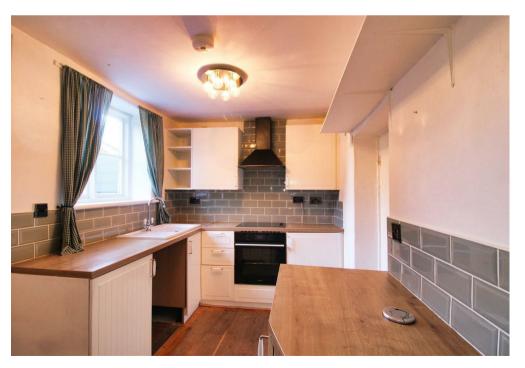

#### Accommodation

Hardwood door to the entrance hall with door to living room and staircase off. The living room has a tiled fireplace with open fire and alcove storage cupboard and shelves together with understairs cupboard and door leading to the kitchen which is fitted with a range of cream base and wall units with contrasting beech effect work surfaces with green tiled splashbacks incorporating electric oven and hob and with extractor hood over, white ceramic sink with mixer tap, space for washing machine and rear access. There is a small hall which leads to the ground floor bathroom partly tiled and fitted with a white suite comprising of bath with mixer taps and shower attachment, hand basin, w.c. and wood effect virul floor.