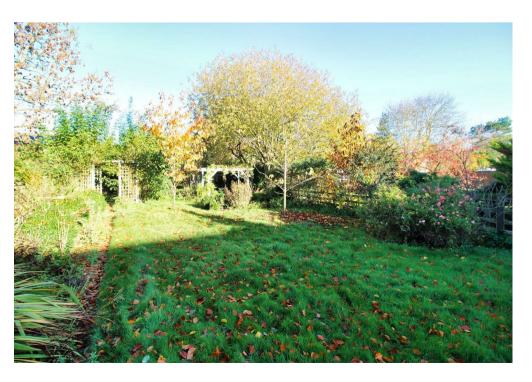

# 47 NORTH GREEN

Staindrop, Darlington, County Durham DL2 3JP

A two bedroom mid terrace property located on North Green in the popular village of Staindrop, to let on behalf of Raby estates.

the property briefly comprises of entrance hall, sitting room, kitchen, ground floor bathroom, two good-sized double bedrooms, master having en-suite shower room. Externally there is a rear yard with outbuildings and gate leading to a large rear lawned garden with decked and flagstone patio area and Summerhouse.

Bedroom two is located to the rear of the property having a walk-in cupboard with shelves and houses the central heating boiler.

Externally, there are two outbuildings to the read yard and timber gate which leads to the rear garden, laid mainly to lawn with flowerbeds, mature trees, decked patio and flagged patio areas, Summerhouse to the far end of the garden with decked area.