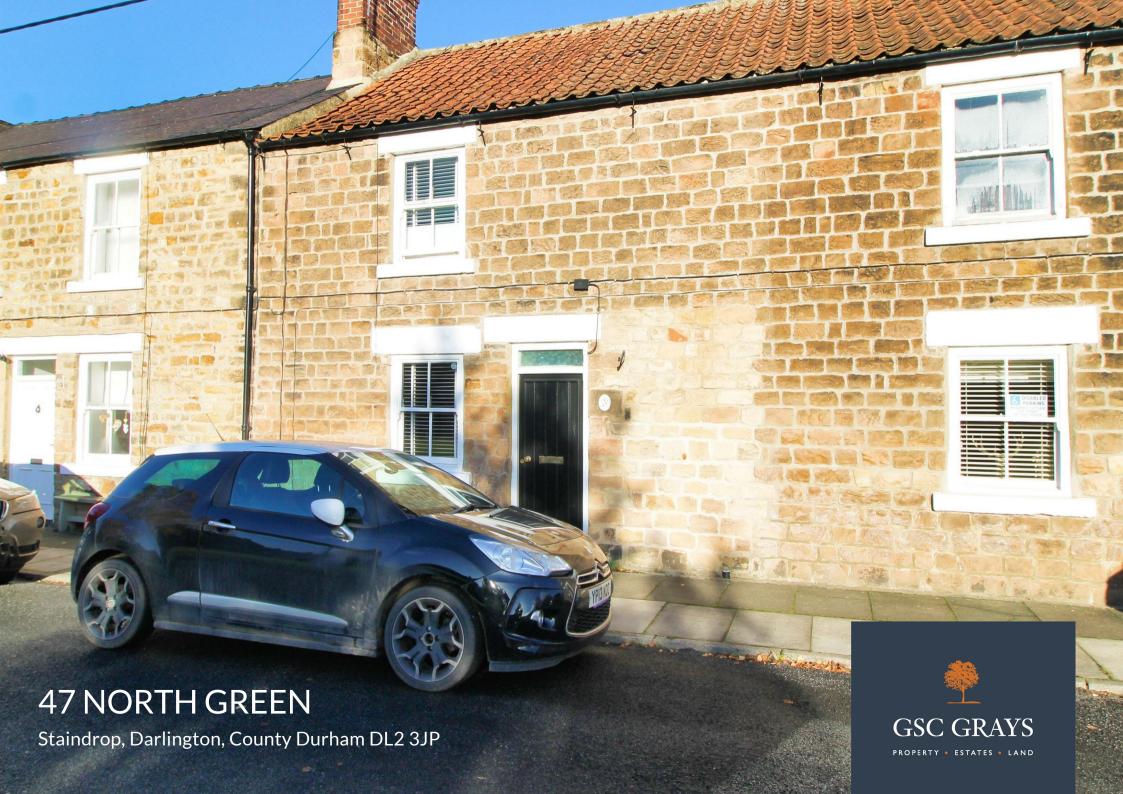

# 47 NORTH GREEN

Staindrop, Darlington, County Durham DL2 3JP

A two bedroom mid terrace property located on North Green in the popular village of Staindrop, to let on behalf of Raby estates.

the property briefly comprises of entrance hall, sitting room, kitchen, ground floor bathroom, two good-sized double bedrooms, master having en-suite shower room. Externally there is a rear yard with outbuildings and gate leading to a large rear lawned garden with decked and flagstone patio area and Summerhouse.

#### Situation and Amenities

Barnard Castle 6 miles, Bishop Auckland 8 miles, Darlington 16 miles, Durham 20 miles (please not all distances are approximate). The property is located in the desirable village of Staindrop, a popular village ideally situated for easy access to local towns of Darlington, Bishop Auckland and Barnard Castle. The A66 and A1 (M) are easily accessible bringing many areas within commuting distance. The village of Staindrop benefits from both a primary and secondary school, post office, a number of shops and public house. Barnard Castle offers many amenities from local and national retailers, to a range of educational opportunities including the well regarded Barnard Castle School, local primary schools and Teesdale School.