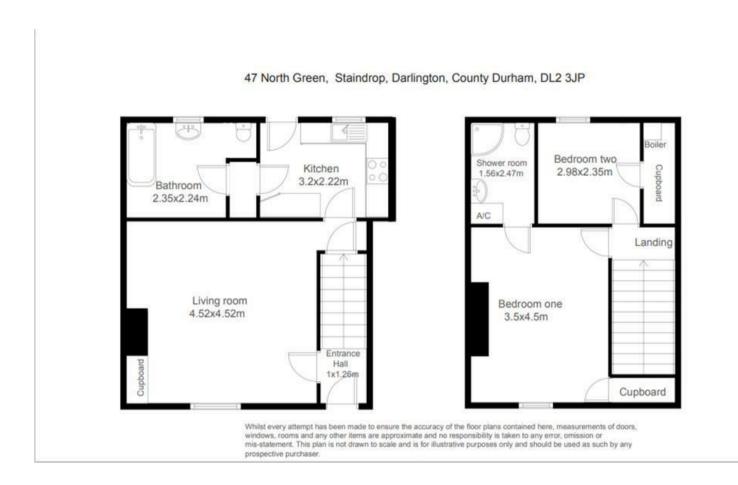

#### Accommodation

Hardwood door to the entrance hall with door to living room and staircase off. The living room has a tiled fireplace with open fire and alcove storage cupboard and shelves together with understairs cupboard and door leading to the kitchen which is fitted with a range of cream base and wall units with contrasting beech effect work surfaces with green tiled splashbacks incorporating electric oven and hob and with extractor hood over, white ceramic sink with mixer tap, space for washing machine and rear access. There is a small hall which leads to the ground floor bathroom partly tiled and fitted with a white suite comprising of bath with mixer taps and shower attachment, hand basin, w.c. and wood effect virul floor.

To the first floor there is a small landing area two good-sized double bedrooms with master bedroom to the front with walk in wardrobe and en suite shower room comprising of corner shower enclosure with mains shower, corner hand basin and w.c. together with airing cupboard.

Bedroom two is located to the rear of the property having a walk-in cupboard with shelves and houses the central heating boiler.

Externally, there are two outbuildings to the read yard and timber gate which leads to the rear garden, laid mainly to lawn with flowerbeds, mature trees, decked patio and flagged patio areas, Summerhouse to the far end of the garden with decked area.