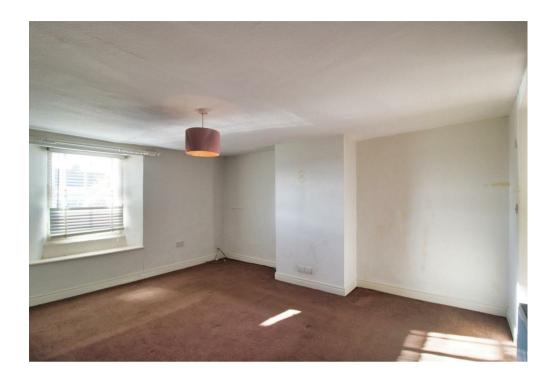

To the first floor there is a small landing area two good-sized double bedrooms with master bedroom to the front with walk in wardrobe and en suite shower room comprising of corner shower enclosure with mains shower, corner hand basin and w.c. together with airing cupboard.

Bedroom two is located to the rear of the property having a walk-in cupboard with shelves and houses the central heating boiler.

Externally, there are two outbuildings to the read yard and timber gate which leads to the rear garden, laid mainly to lawn with flowerbeds, mature trees, decked patio and flagged patio areas, Summerhouse to the far end of the garden with decked area.