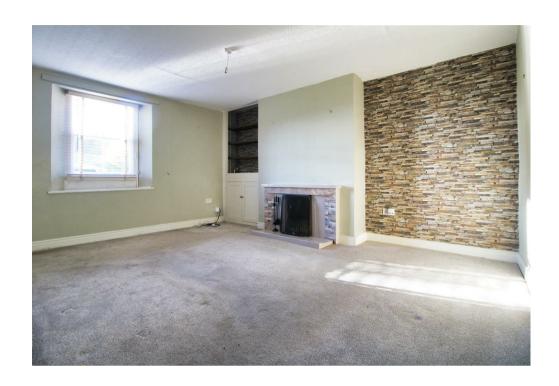

#### Accommodation

Hardwood door to the entrance hall with door to living room and staircase off. The living room has a tiled fireplace with open fire and alcove storage cupboard and shelves together with understairs cupboard and door leading to the kitchen which is fitted with a range of cream base and wall units with contrasting beech effect work surfaces with green tiled splashbacks incorporating electric oven and hob and with extractor hood over, white ceramic sink with mixer tap, space for washing machine and rear access. There is a small hall which leads to the ground floor bathroom partly tiled and fitted with a white suite comprising of bath with mixer taps and shower attachment, hand basin, w.c. and wood effect virul floor.