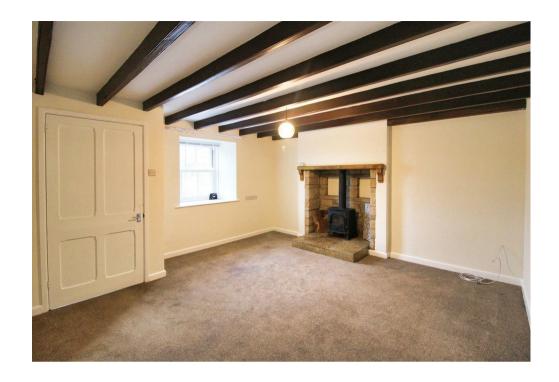

#### Description

Banks Cottage is an upgraded two bedroom detached house which enjoys stunning views of Upper Teesdale. The accommodation on offer includes a living room to the front aspect with a multi fuel stove. Utility room with fitted base units, contrasting work surface, two windows to the rear elevation, space for washing machine, central heating boiler and laminate flooring. Modern kitchen including fitted wall and base units, contrasting work surface, sink with mixer tap and drainer, space for cooker, integrated extractor hood, space for upright fridge/freezer, space for dishwasher, window to the front, laminate flooring, staircase to the first floor and a door to the bathroom. The bathroom offers a bath with a shower over, pedestal wash hand basin and WC.