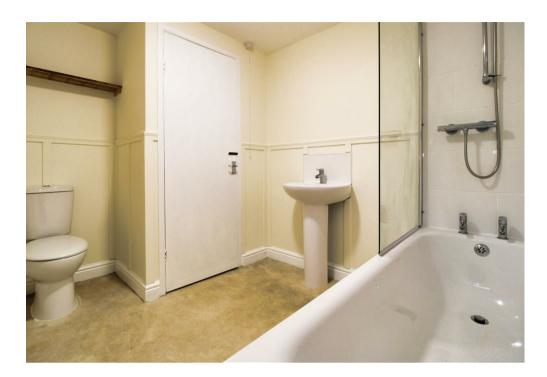

#### Description

Banks Cottage is an upgraded two bedroom detached house which enjoys stunning views of Upper Teesdale. The accommodation on offer includes a living room to the front aspect with a multi fuel stove. Utility room with fitted base units, contrasting work surface, two windows to the rear elevation, space for washing machine, central heating boiler and laminate flooring. Modern kitchen including fitted wall and base units, contrasting work surface, sink with mixer tap and drainer, space for cooker, integrated extractor hood, space for upright fridge/freezer, space for dishwasher, window to the front, laminate flooring, staircase to the first floor and a door to the bathroom. The bathroom offers a bath with a shower over, pedestal wash hand basin and WC.