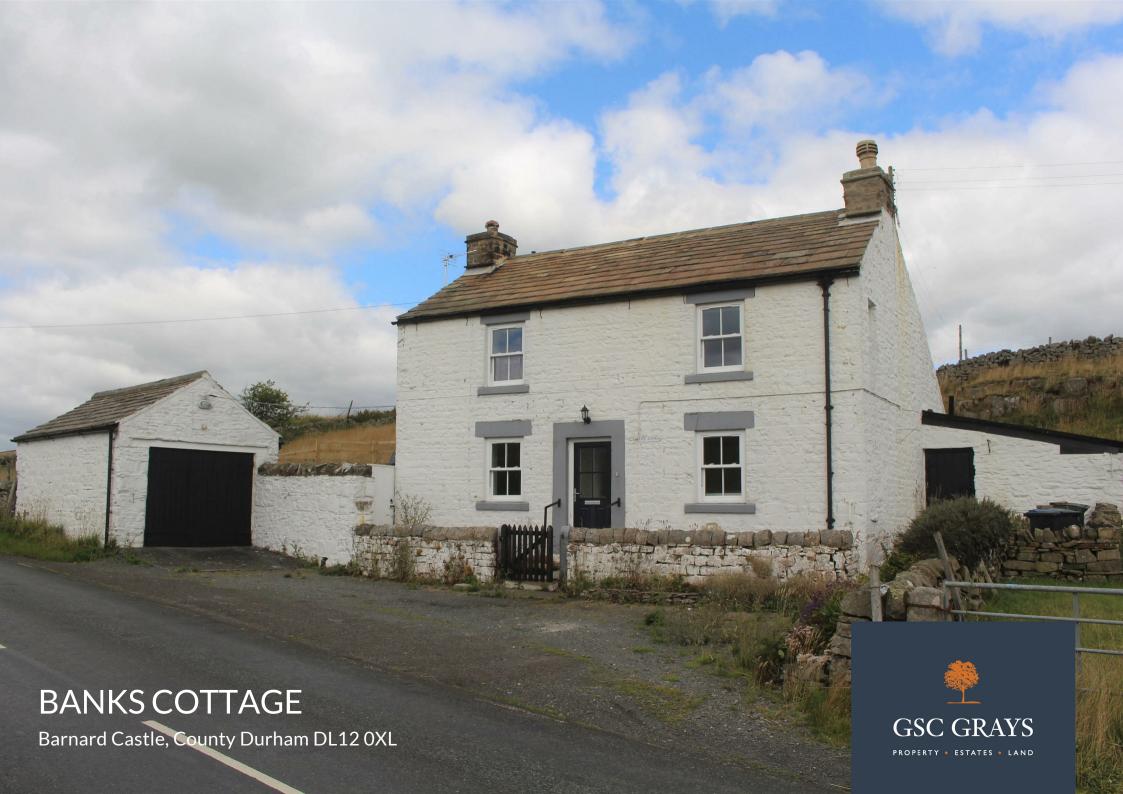

# **BANKS COTTAGE**

Barnard Castle, County Durham DL12 0XL

Banks Cottage is available to let on behalf of Raby Estates. The property has recently upgraded two bedroom detached house which enjoys stunning views of Upper Teesdale. Available to let immediately.

#### Description

Banks Cottage is an upgraded two bedroom detached house which enjoys stunning views of Upper Teesdale. The accommodation on offer includes a living room to the front aspect with a multi fuel stove. Utility room with fitted base units, contrasting work surface, two windows to the rear elevation, space for washing machine, central heating boiler and laminate flooring. Modern kitchen including fitted wall and base units, contrasting work surface, sink with mixer tap and drainer, space for cooker, integrated extractor hood, space for upright fridge/freezer, space for dishwasher, window to the front, laminate flooring, staircase to the first floor and a door to the bathroom. The bathroom offers a bath with a shower over, pedestal wash hand basin and WC.