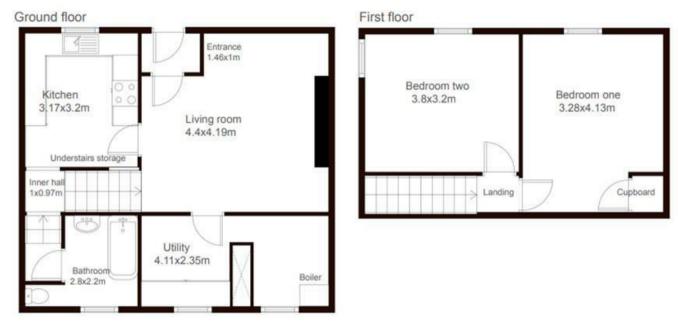

#### Description

Banks Cottage is an upgraded two bedroom detached house which enjoys stunning views of Upper Teesdale. The accommodation on offer includes a living room to the front aspect with a multi fuel stove. Utility room with fitted base units, contrasting work surface, two windows to the rear elevation, space for washing machine, central heating boiler and laminate flooring. Modern kitchen including fitted wall and base units, contrasting work surface, sink with mixer tap and drainer, space for cooker, integrated extractor hood, space for upright fridge/freezer, space for dishwasher, window to the front, laminate flooring, staircase to the first floor and a door to the bathroom. The bathroom offers a bath with a shower over, pedestal wash hand basin and WC.

To the first floor, there are two double bedrooms, both to the front aspect, one of which has a fitted storage cupboard.

Externally, the property has a garden to the side aspect, lean-to byre to the opposite side, garage and parking for two cars.

# Banks Cottage, Forest in Teesdale, Barnard Castle, County Durham, DL12 0XL

Whilst every attempt has been made to ensure the accuracy of the floor plans contained here, measurements of doors, windows, rooms and any other items are approximate and no responsibility is taken to any error, omission or mis-statement. This plan is not drawn to scale and is for illustrative purposes only and should be used as such by any prospective purchaser.