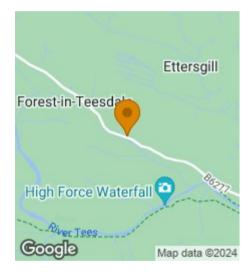

#### Situation & Amenities

Forest-in-Teesdale Primary School 0.7 miles, St Johns Chapel 6 miles, Middleton-in-Teesdale 5 miles, Stanhope 14 miles, Barnard Castle 15 miles. Please note all distances are approximate. Middleton-in-Teesdale is the main centre for Upper Teesdale in the North Pennines, a designated Area of Outstanding Natural Beauty. Middleton in Teesdale offers a doctors surgery, Co-operative store, Barclays Bank, butchers and other shops.