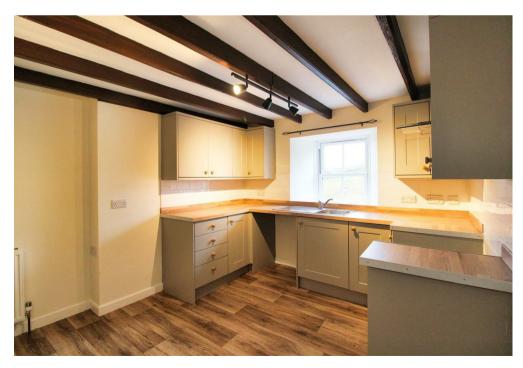

#### Description

Banks Cottage is an upgraded two bedroom detached house which enjoys stunning views of Upper Teesdale. The accommodation on offer includes a living room to the front aspect with a multi fuel stove. Utility room with fitted base units, contrasting work surface, two windows to the rear elevation, space for washing machine, central heating boiler and laminate flooring. Modern kitchen including fitted wall and base units, contrasting work surface, sink with mixer tap and drainer, space for cooker, integrated extractor hood, space for upright fridge/freezer, space for dishwasher, window to the front, laminate flooring, staircase to the first floor and a door to the bathroom. The bathroom offers a bath with a shower over, pedestal wash hand basin and WC.