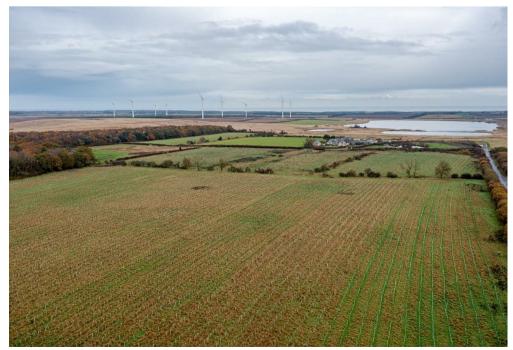

## WOODLAND PLANTATIONS,

Widdrington, Morpeth, NE615DR

Three blocks of recently planted native broadleaf woodland offering significant timber, carbon, amenity and sporting potential.

Mixed species broadleaf woodland, planted in 2021/22.

Revenue stream available through an existing England Woodland Creation Offer.

Significant carbon and natural capital value.

About 103.96 acres (42.07 hectares).

For sale freehold as whole or in three lots.