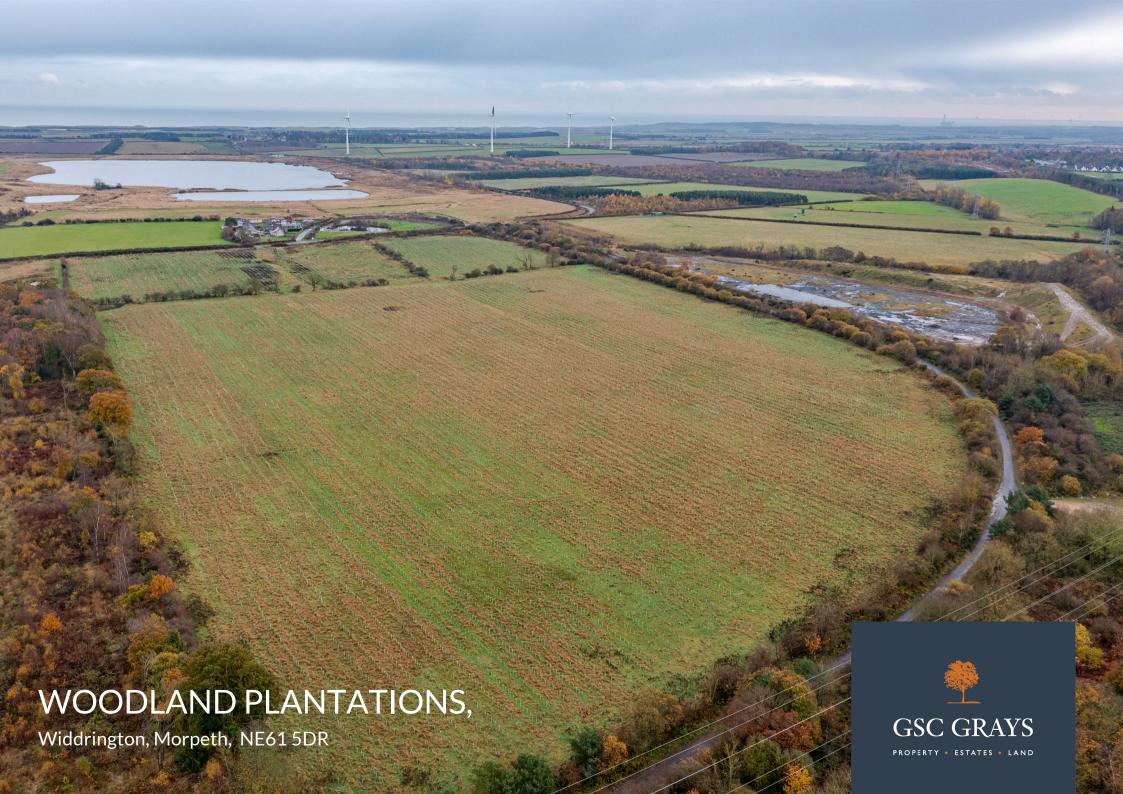

## WOODLAND PLANTATIONS,

Widdrington, Morpeth, NE615DR

Three blocks of recently planted native broadleaf woodland offering significant timber, carbon, amenity and sporting potential.

Mixed species broadleaf woodland, planted in 2021/22.

Revenue stream available through an existing England Woodland Creation Offer.

Significant carbon and natural capital value.

About 103.96 acres (42.07 hectares).

For sale freehold as whole or in three lots.