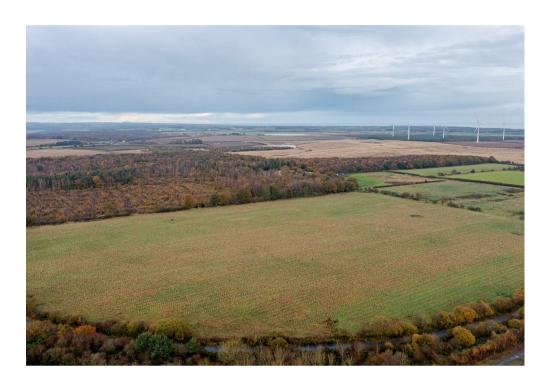

## WOODLAND PLANTATIONS,

Widdrington, Morpeth, NE615DR

Three blocks of recently planted native broadleaf woodland offering significant timber, carbon, amenity and sporting potential.

Mixed species broadleaf woodland, planted in 2021/22.

Revenue stream available through an existing England Woodland Creation Offer.

Significant carbon and natural capital value.

About 103.96 acres (42.07 hectares).

For sale freehold as whole or in three lots.