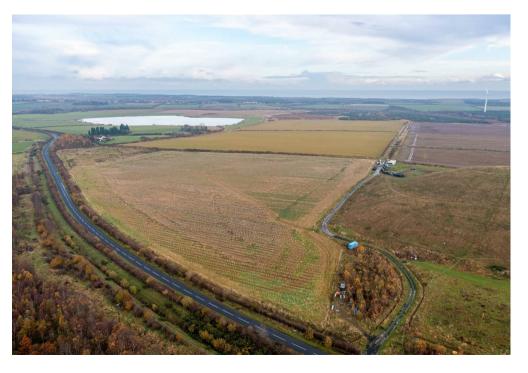

## WOODLAND PLANTATIONS,

Widdrington, Morpeth, NE615DR

Three blocks of recently planted native broadleaf woodland offering significant timber, carbon, amenity and sporting potential.

Mixed species broadleaf woodland, planted in 2021/22.

Revenue stream available through an existing England Woodland Creation Offer.

Significant carbon and natural capital value.

About 103.96 acres (42.07 hectares).

For sale freehold as whole or in three lots.