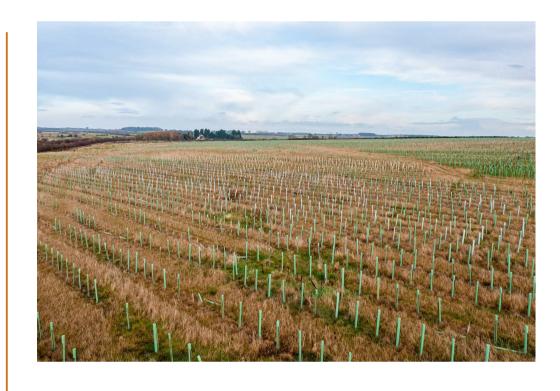

## WOODLAND PLANTATIONS,

Widdrington, Morpeth, NE615DR

Three blocks of recently planted native broadleaf woodland offering significant timber, carbon, amenity and sporting potential.

Mixed species broadleaf woodland, planted in 2021/22.