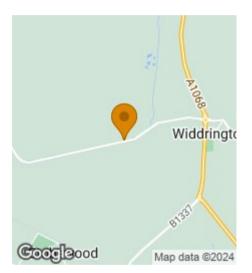

## WOODLAND PLANTATIONS,

Widdrington, Morpeth, NE615DR

Three blocks of recently planted native broadleaf woodland offering significant timber, carbon, amenity and sporting potential.

Mixed species broadleaf woodland, planted in 2021/22.