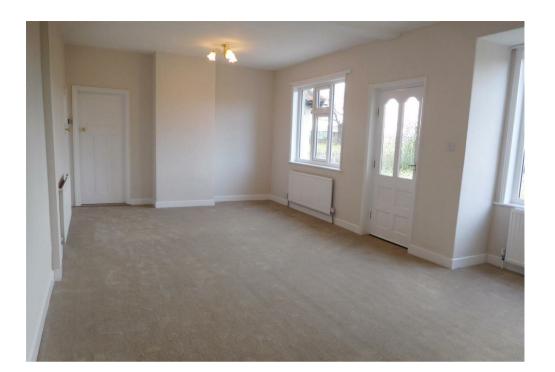

#### Acommodation

The property comprises of a good-sized kitchen with fitted units and electric oven and hob. This steps up into a spacious living room with garden access and utility room off with a WC and sink. Leading onto a hallway with the three bedrooms leading off: one single room and two spacious doubles. The bathroom is also accessible from the hallway with a WC, sink and walk in shower.