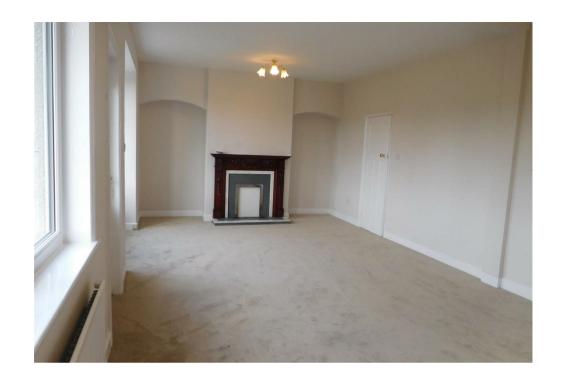

#### Acommodation

The property comprises of a good-sized kitchen with fitted units and electric oven and hob. This steps up into a spacious living room with garden access and utility room off with a WC and sink. Leading onto a hallway with the three bedrooms leading off: one single room and two spacious doubles. The bathroom is also accessible from the hallway with a WC, sink and walk in shower.