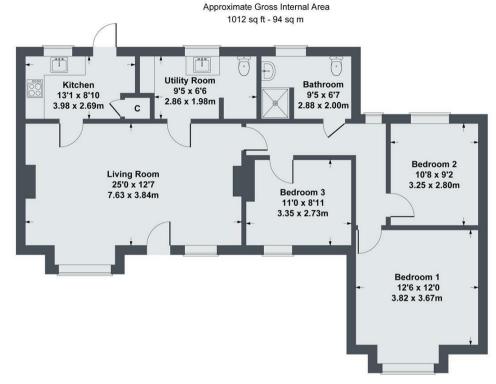

#### Acommodation

The property comprises of a good-sized kitchen with fitted units and electric oven and hob. This steps up into a spacious living room with garden access and utility room off with a WC and sink. Leading onto a hallway with the three bedrooms leading off: one single room and two spacious doubles. The bathroom is also accessible from the hallway with a WC, sink and walk in shower.

#### SKETCH PLAN FOR ILLUSTRATIVE PURPOSES ONLY

All measurements walls, doors, windows, fittings and appliances, their sizes and locations, are approximate only. They cannot be regarded as being a representation by the seller, nor their agent.

Produced by Potterplans Ltd. 2024