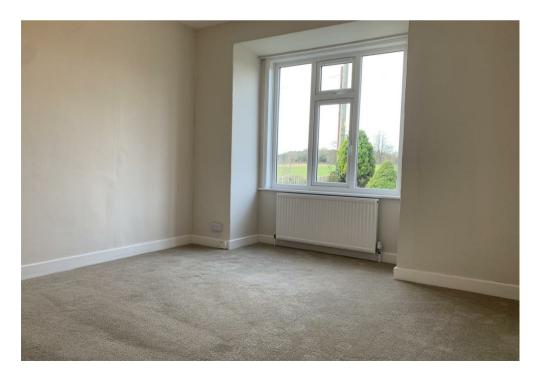

#### Acommodation

The property comprises of a good-sized kitchen with fitted units and electric oven and hob. This steps up into a spacious living room with garden access and utility room off with a WC and sink. Leading onto a hallway with the three bedrooms leading off: one single room and two spacious doubles. The bathroom is also accessible from the hallway with a WC, sink and walk in shower.