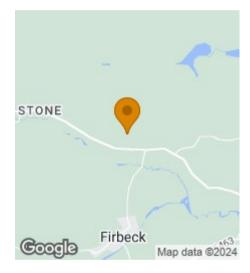

#### Situation & Amenities

Worksop 8 Miles, Sheffield 17 Miles, Doncaster 13 Miles. Please note all distances are approximate.

1 Sunnyside Cottage is situated on the quiet rural estate of Sandbeck Park. The property is accessible via a private access track. The property is well situated for access onto the M18 and A1.