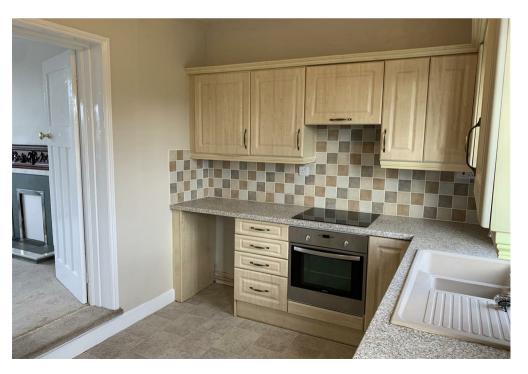

#### Acommodation

The property comprises of a good-sized kitchen with fitted units and electric oven and hob. This steps up into a spacious living room with garden access and utility room off with a WC and sink. Leading onto a hallway with the three bedrooms leading off: one single room and two spacious doubles. The bathroom is also accessible from the hallway with a WC, sink and walk in shower.