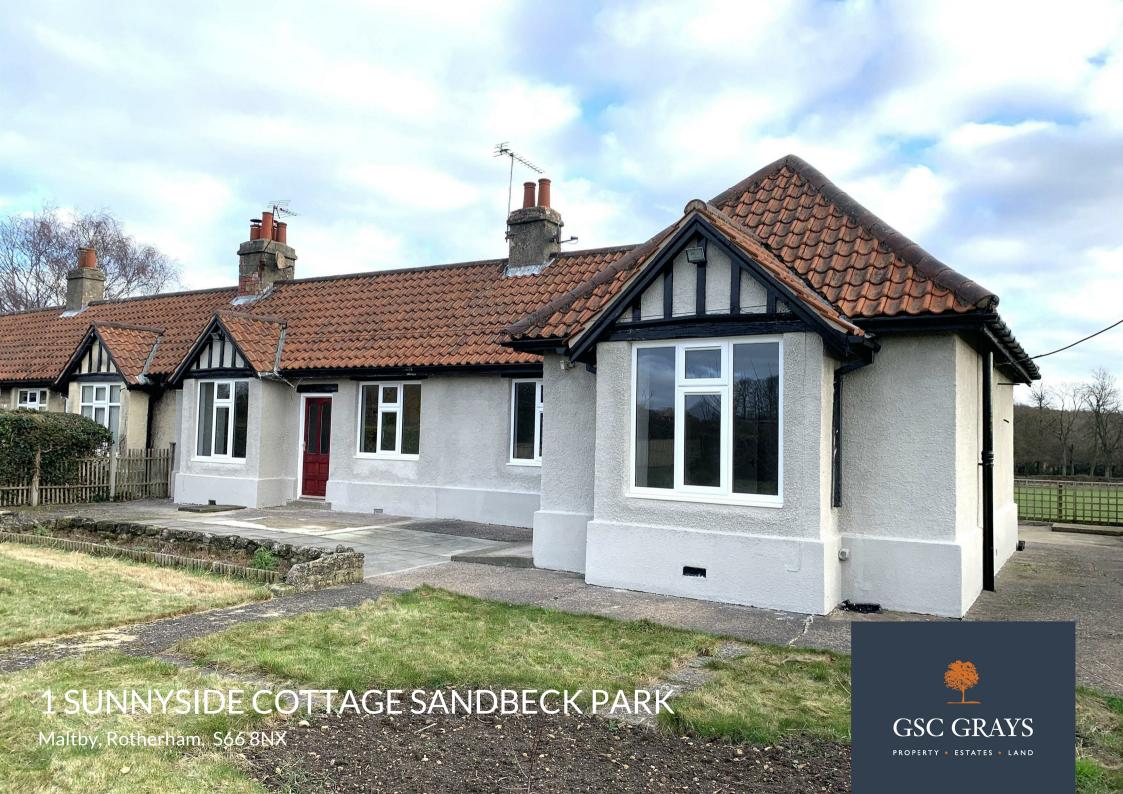

# 1 SUNNYSIDE

Maltby, Rotherham, S66 8NX

1 Sunnyside is a semi-detached bungalow which has recently been refurbished to a high standard.

The property benefits from spacious rooms internally, generous rear garden in a quiet rural location.

#### Situation & Amenities

Worksop 8 Miles, Sheffield 17 Miles, Doncaster 13 Miles. Please note all distances are approximate.

1 Sunnyside Cottage is situated on the quiet rural estate of Sandbeck Park. The property is accessible via a private access track. The property is well situated for access onto the M18 and A1.