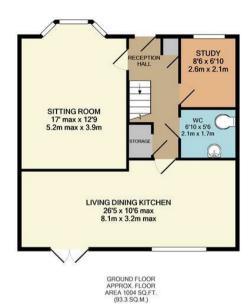

## Ground Floor

Entrance hall with stairs off and under stairs storage cupboard, cloakroom/wc/utility room, sitting room, office, stunning large open plan living-dining-kitchen with upgraded kitchen and flooring with french doors leading to the sun terrace.

#### TOTAL APPROX. FLOOR AREA EXCLUDING GARAGE 1302 SQ.FT. (121 SQ.M.)

Whilst every attempt has been made to ensure the accuracy of the floor plan contained here, measurements of doors, windows, rooms and any other fems are approximate and no responsibility is taken for any error, ornsistion, or mis-statement. This plan is for illustrative purposes only and should be used as such by any prospective purchaser. The services, systems and appliances shown have not been tested and no guarantee as to their operability or efficiency can be given