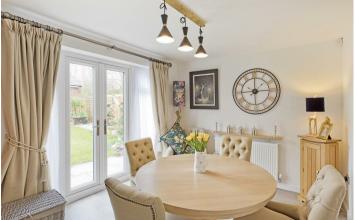

## Ground Floor

Entrance hall with stairs off and under stairs storage cupboard, cloakroom/wc/utility room, sitting room, office, stunning large open plan living-dining-kitchen with upgraded kitchen and flooring with french doors leading to the sun terrace.