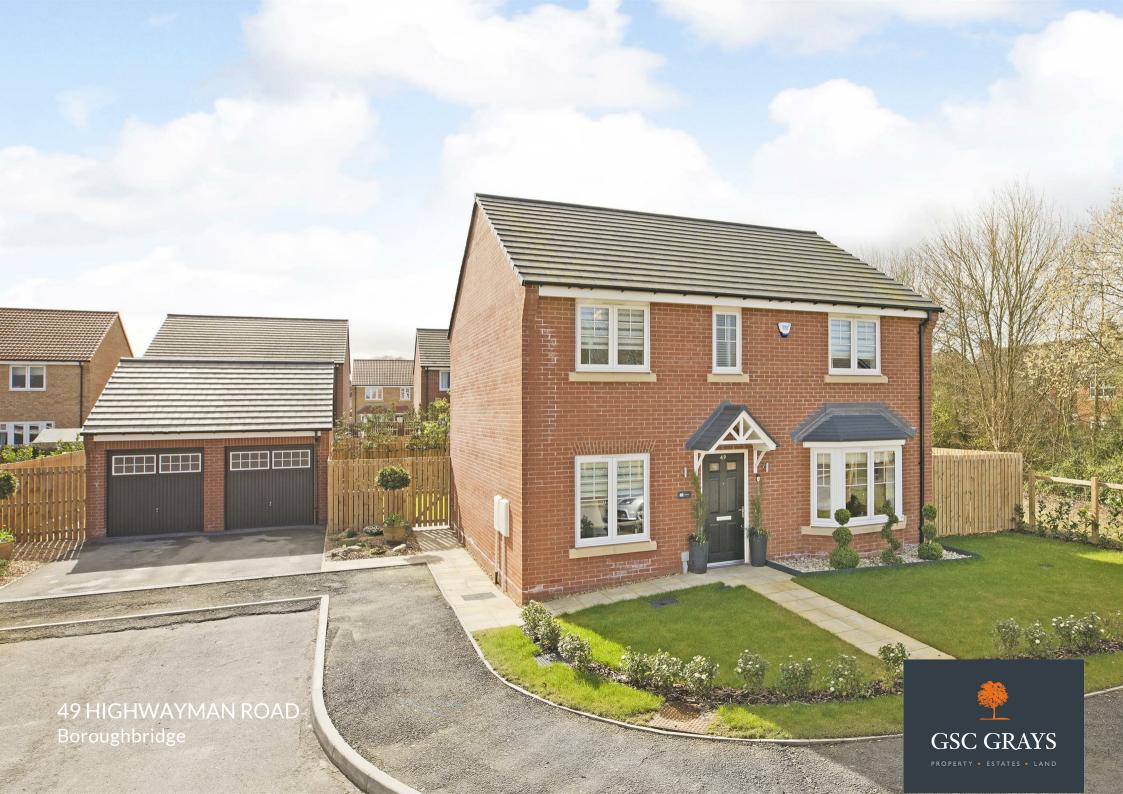

# 49 HIGHWAYMAN ROAD

Boroughbridge, YO51 9RJ

Set on arguably the best plot on the development, this four bedroom detached home has large south facing landscaped gardens and is presented to an extremely high standard throughout. With double garage and scope to extend, the property is perfect for families and those wanting to work from home.

## Highwayman Road

Constructed by Taylor Wimpey in 2022, 49 Highwayman Road is a fantastic four bedroom detached home positioned on arguably the best plot on this development. Immaculately presented throughout with thoughtful attention to detail both internally and externally, the vendors have created something really quite special. No stone has been left unturned of the landscaping in the beautiful south facing garden and this is sure to be a major attraction for prospective purchasers.

#### Externally

The property is positioned at the head of a cul de sac and is positioned on arguably the best plot on the site. There is a driveway providing off- street parking and this leads to the double garage. The garage has the provision of power and light and and EV charging point. There is additional space to the side and rear of the garage where the garage could potentially be extended to create an office or gym (subject to planning). The rear garden is an absolute delight and the vendors have lavished much love an attention into this space. South facing, it offers a high degree of privacy due to clever planting on the boundaries. There is an extended patio/sun terrace area which would be perfect for sitting in the evening and enjoying a glass of wine whilst admiring the beautiful landscaping. There is a further lawn to the side of the house and scope here to extend the property subject to necessary permissions. To the front of the property there is an additional garden space.