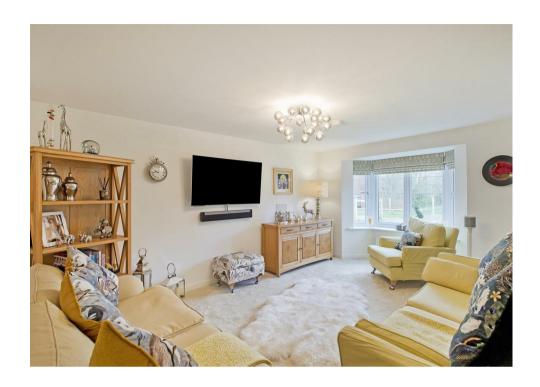

## Ground Floor

Entrance hall with stairs off and under stairs storage cupboard, cloakroom/wc/utility room, sitting room, office, stunning large open plan living-dining-kitchen with upgraded kitchen and flooring with french doors leading to the sun terrace.