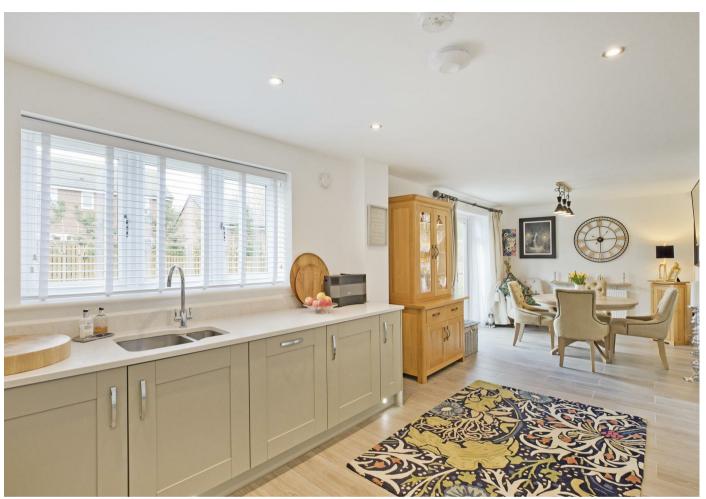

## Ground Floor

Entrance hall with stairs off and under stairs storage cupboard, cloakroom/wc/utility room, sitting room, office, stunning large open plan living-dining-kitchen with upgraded kitchen and flooring with french doors leading to the sun terrace.