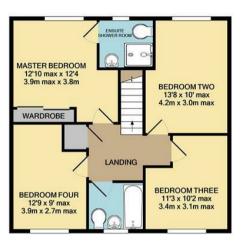

## First Floor

Landing leads to principal bedroom with ensuite shower room, three further double bedrooms and the beautiful family bathroom.

#### TOTAL APPROX. FLOOR AREA EXCLUDING GARAGE 1302 SQ.FT. (121 SQ.M.)

Whilst every attempt has been made to ensure the accuracy of the floor plan contained here, measurements of doors, windows, rooms and any other fems are approximate and no responsibility is taken for any error, ornsistion, or mis-statement. This plan is for illustrative purposes only and should be used as such by any prospective purchaser. The services, systems and appliances shown have not been tested and no guarantee as to their operability or efficiency can be given