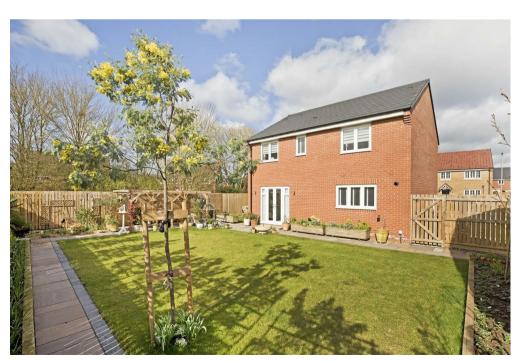

#### Externally

The property is positioned at the head of a cul de sac and is positioned on arguably the best plot on the site. There is a driveway providing off- street parking and this leads to the double garage. The garage has the provision of power and light and and EV charging point. There is additional space to the side and rear of the garage where the garage could potentially be extended to create an office or gym (subject to planning). The rear garden is an absolute delight and the vendors have lavished much love an attention into this space. South facing, it offers a high degree of privacy due to clever planting on the boundaries. There is an extended patio/sun terrace area which would be perfect for sitting in the evening and enjoying a glass of wine whilst admiring the beautiful landscaping. There is a further lawn to the side of the house and scope here to extend the property subject to necessary permissions. To the front of the property there is an additional garden space.