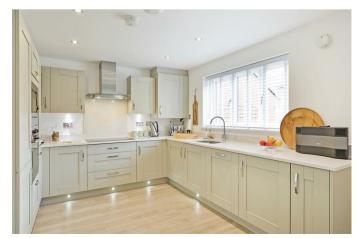

## Ground Floor

Entrance hall with stairs off and under stairs storage cupboard, cloakroom/wc/utility room, sitting room, office, stunning large open plan living-dining-kitchen with upgraded kitchen and flooring with french doors leading to the sun terrace.