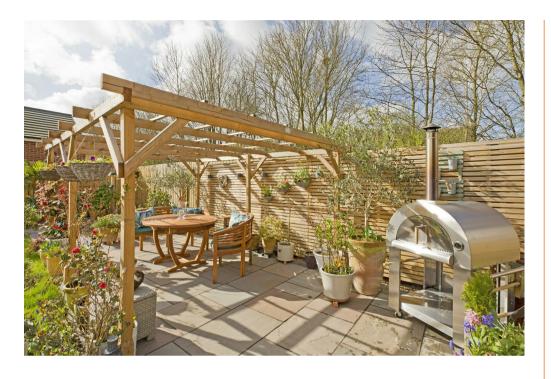

#### Externally

The property is positioned at the head of a cul de sac and is positioned on arguably the best plot on the site. There is a driveway providing off- street parking and this leads to the double garage. The garage has the provision of power and light and and EV charging point. There is additional space to the side and rear of the garage where the garage could potentially be extended to create an office or gym (subject to planning). The rear garden is an absolute delight and the vendors have lavished much love an attention into this space. South facing, it offers a high degree of privacy due to clever planting on the boundaries. There is an extended patio/sun terrace area which would be perfect for sitting in the evening and enjoying a glass of wine whilst admiring the beautiful landscaping. There is a further lawn to the side of the house and scope here to extend the property subject to necessary permissions. To the front of the property there is an additional garden space.