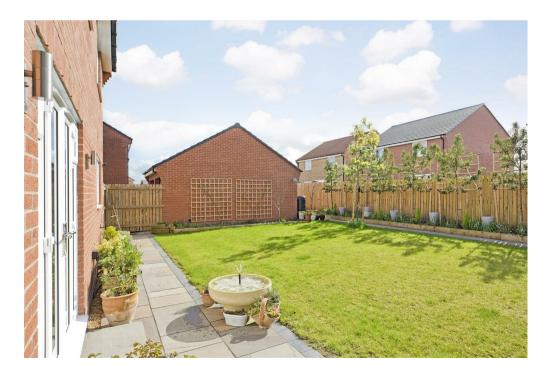

#### Externally

The property is positioned at the head of a cul de sac and is positioned on arguably the best plot on the site. There is a driveway providing off- street parking and this leads to the double garage. The garage has the provision of power and light and and EV charging point. There is additional space to the side and rear of the garage where the garage could potentially be extended to create an office or gym (subject to planning). The rear garden is an absolute delight and the vendors have lavished much love an attention into this space. South facing, it offers a high degree of privacy due to clever planting on the boundaries. There is an extended patio/sun terrace area which would be perfect for sitting in the evening and enjoying a glass of wine whilst admiring the beautiful landscaping. There is a further lawn to the side of the house and scope here to extend the property subject to necessary permissions. To the front of the property there is an additional garden space.