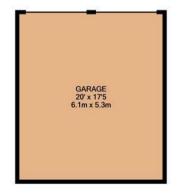

#### Externally

The property is positioned at the head of a cul de sac and is positioned on arguably the best plot on the site. There is a driveway providing off- street parking and this leads to the double garage. The garage has the provision of power and light and and EV charging point. There is additional space to the side and rear of the garage where the garage could potentially be extended to create an office or gym (subject to planning). The rear garden is an absolute delight and the vendors have lavished much love an attention into this space. South facing, it offers a high degree of privacy due to clever planting on the boundaries. There is an extended patio/sun terrace area which would be perfect for sitting in the evening and enjoying a glass of wine whilst admiring the beautiful landscaping. There is a further lawn to the side of the house and scope here to extend the property subject to necessary permissions. To the front of the property there is an additional garden space.

#### TOTAL APPROX. FLOOR AREA EXCLUDING GARAGE 1302 SQ.FT. (121 SQ.M.)

Whilst every attempt has been made to ensure the accuracy of the floor plan contained here, measurements of doors, windows, rooms and any other fems are approximate and no responsibility is taken for any error, ornsistion, or mis-statement. This plan is for illustrative purposes only and should be used as such by any prospective purchaser. The services, systems and appliances shown have not been tested and no guarantee as to their operability or efficiency can be given