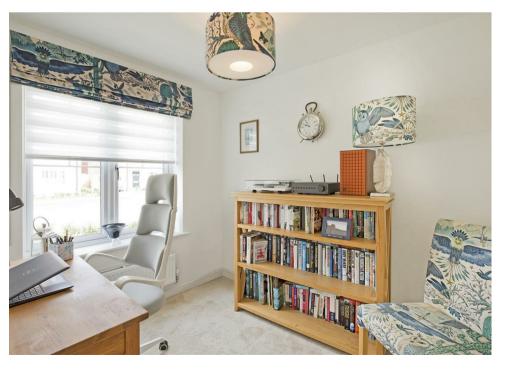

## Ground Floor

Entrance hall with stairs off and under stairs storage cupboard, cloakroom/wc/utility room, sitting room, office, stunning large open plan living-dining-kitchen with upgraded kitchen and flooring with french doors leading to the sun terrace.