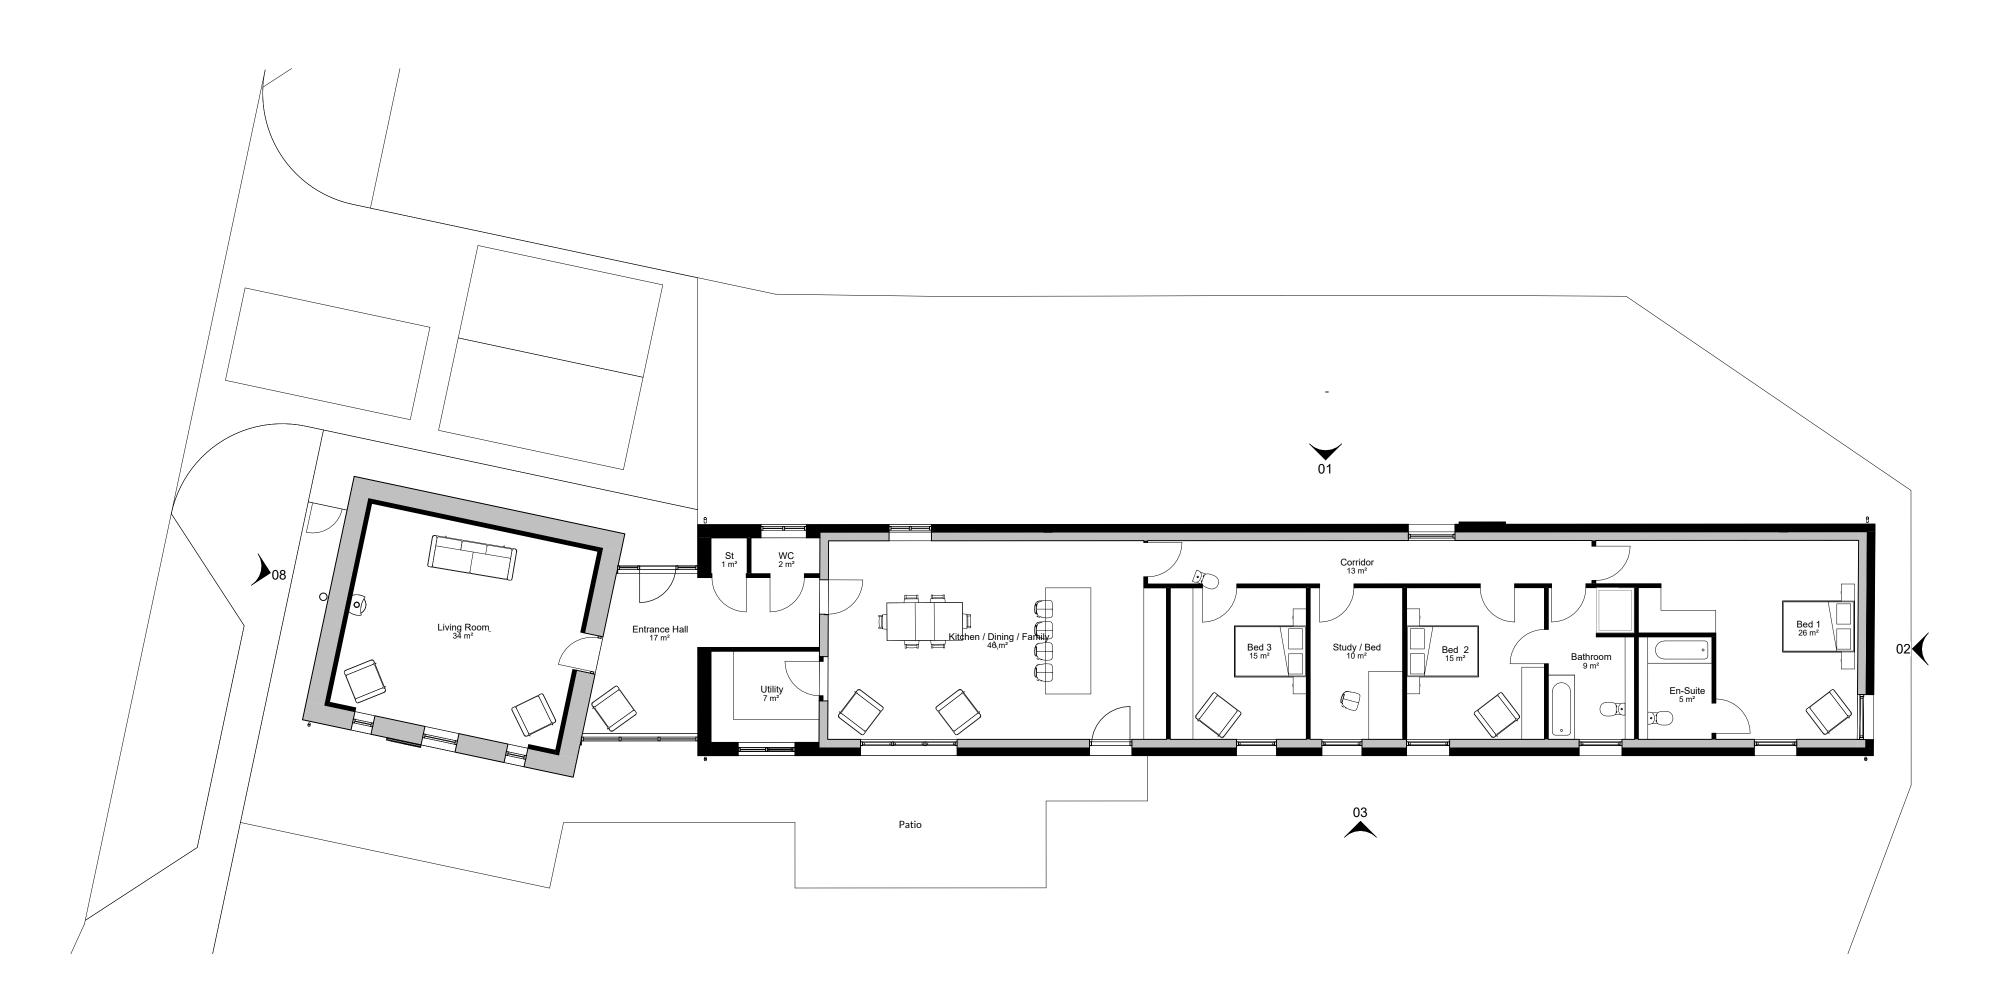

## **Ground Floor Plan**

1:100

NICHOLSON NAIRN ARCHITECTS OWN THE COPYRIGHT OF THIS DESIGN AND DRAWING WHICH MUST NOT BE REPRODUCED IN WHOLE OR PART WITHOUT THE WRITTEN PERMISSION OF NICHOLSON NAIRN ARCHITECTS

Notes: Ground Floor GIA = 208m<sup>2</sup>

Total GIA = 208m<sup>2</sup>

**PRELIMINARY** STATUS:

Brocksbushes Farm, Corbridge, Northumberland, NE43 7UB PROJECT:

DESCRIPTION: 07\_Pr\_Plans

AUTHOR: SCALE - A1: 1:100 July 2023 PROJECT NO. DRAWING NO. PROJECT NO. DRAWING NO. REV. 31020 07-XX-GA-1100 P02