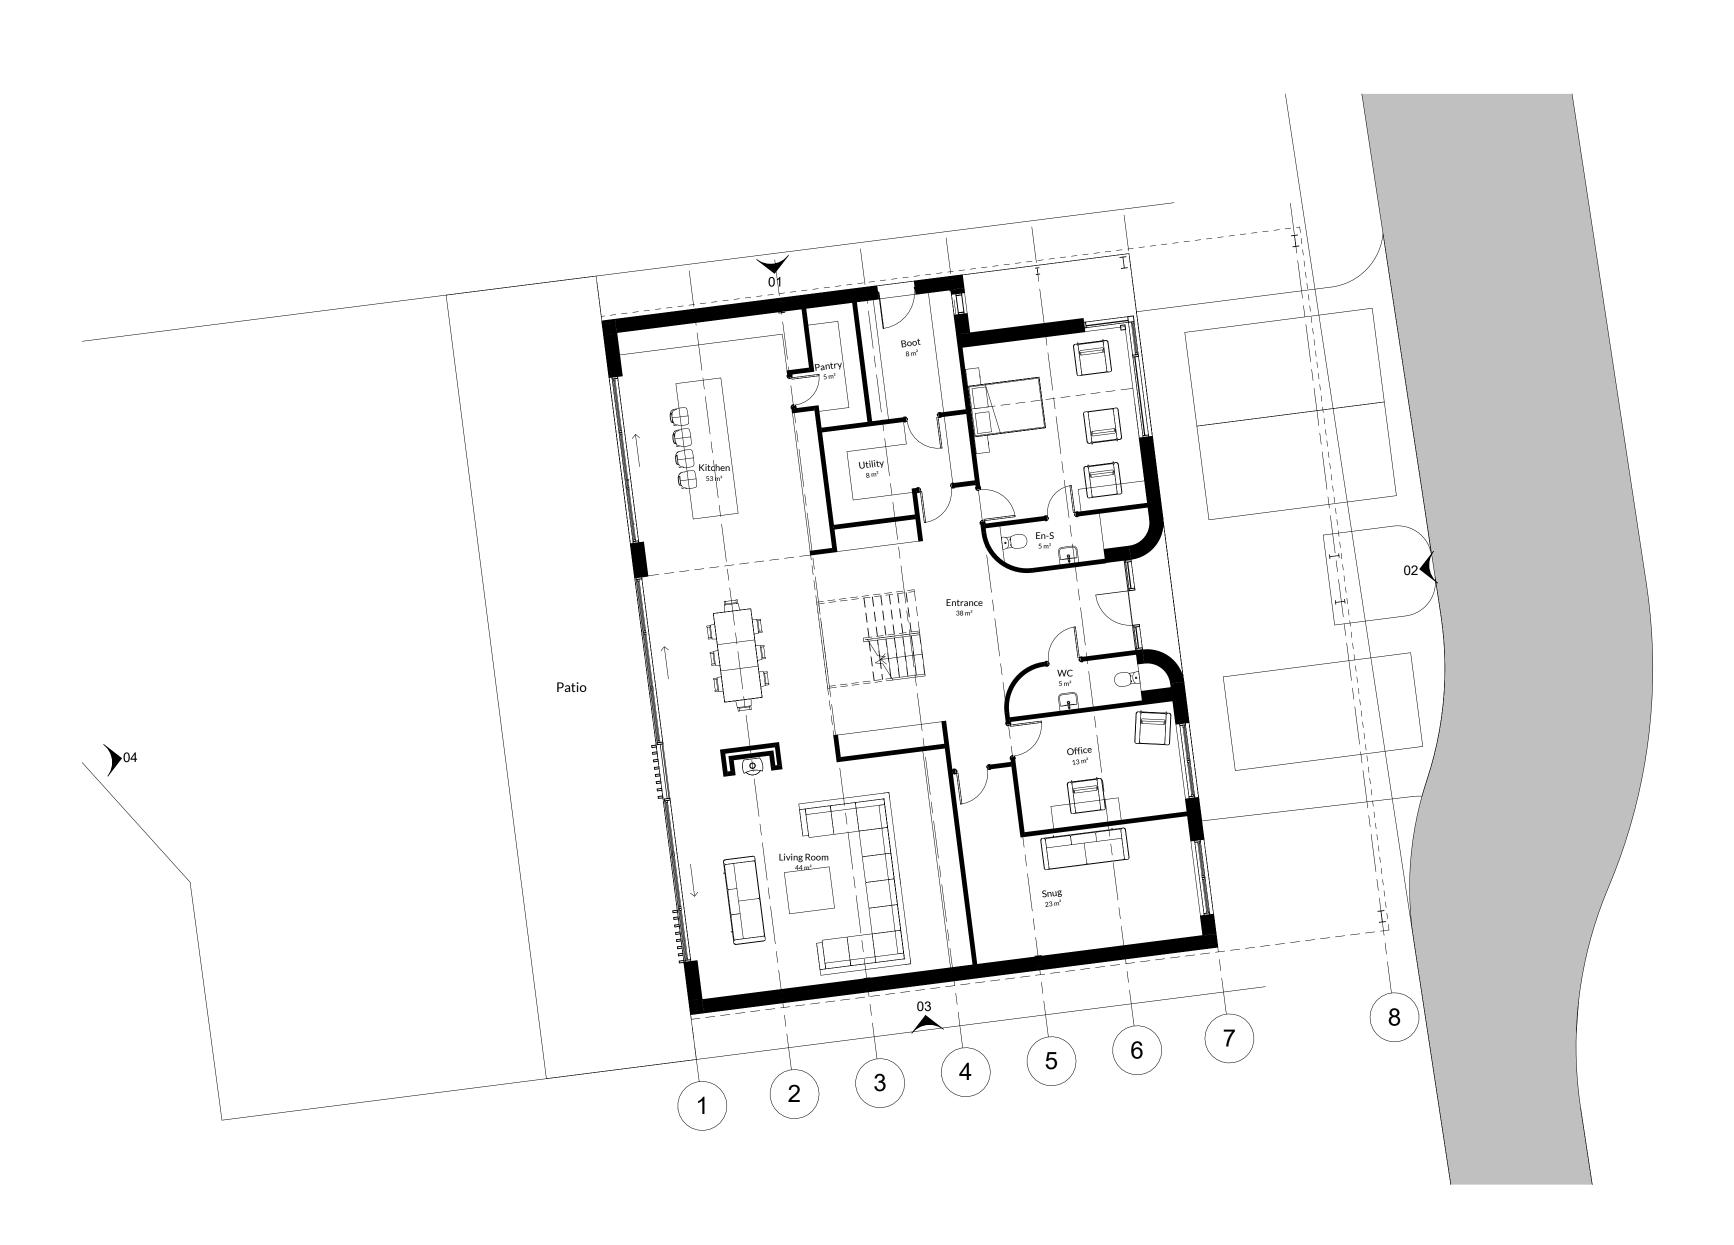

## **Ground Plan** 1:100

REV DESCRIPTION BY CHECK DATE NOTES: IMu PR 21/07/2023 P01 Initial Issue NICHOLSON NAIRN ARCHITECTS OWN THE COPYRIGHT OF THIS DESIGN AND DRAWING WHICH MUST NOT BE REPRODUCED IN WHOLE OR PART WITHOUT THE WRITTEN PERMISSION OF NICHOLSON NAIRN ARCHITECTS DISCREPANCIES, AMBIGUITIES AND/OR OMISSIONS BETWEEN THIS DRAWING AND INFORMATION PROVIDED ELSEWHERE MUST BE REPORTED TO THE ARCHITECT

BEFORE PROCEEDING

DO NOT SCALE - ALL DIMENSIONS TO BE VERIFIED ON SITE

0m 2m 4m 6m 8m VISUAL SCALE 1:100 @ A1