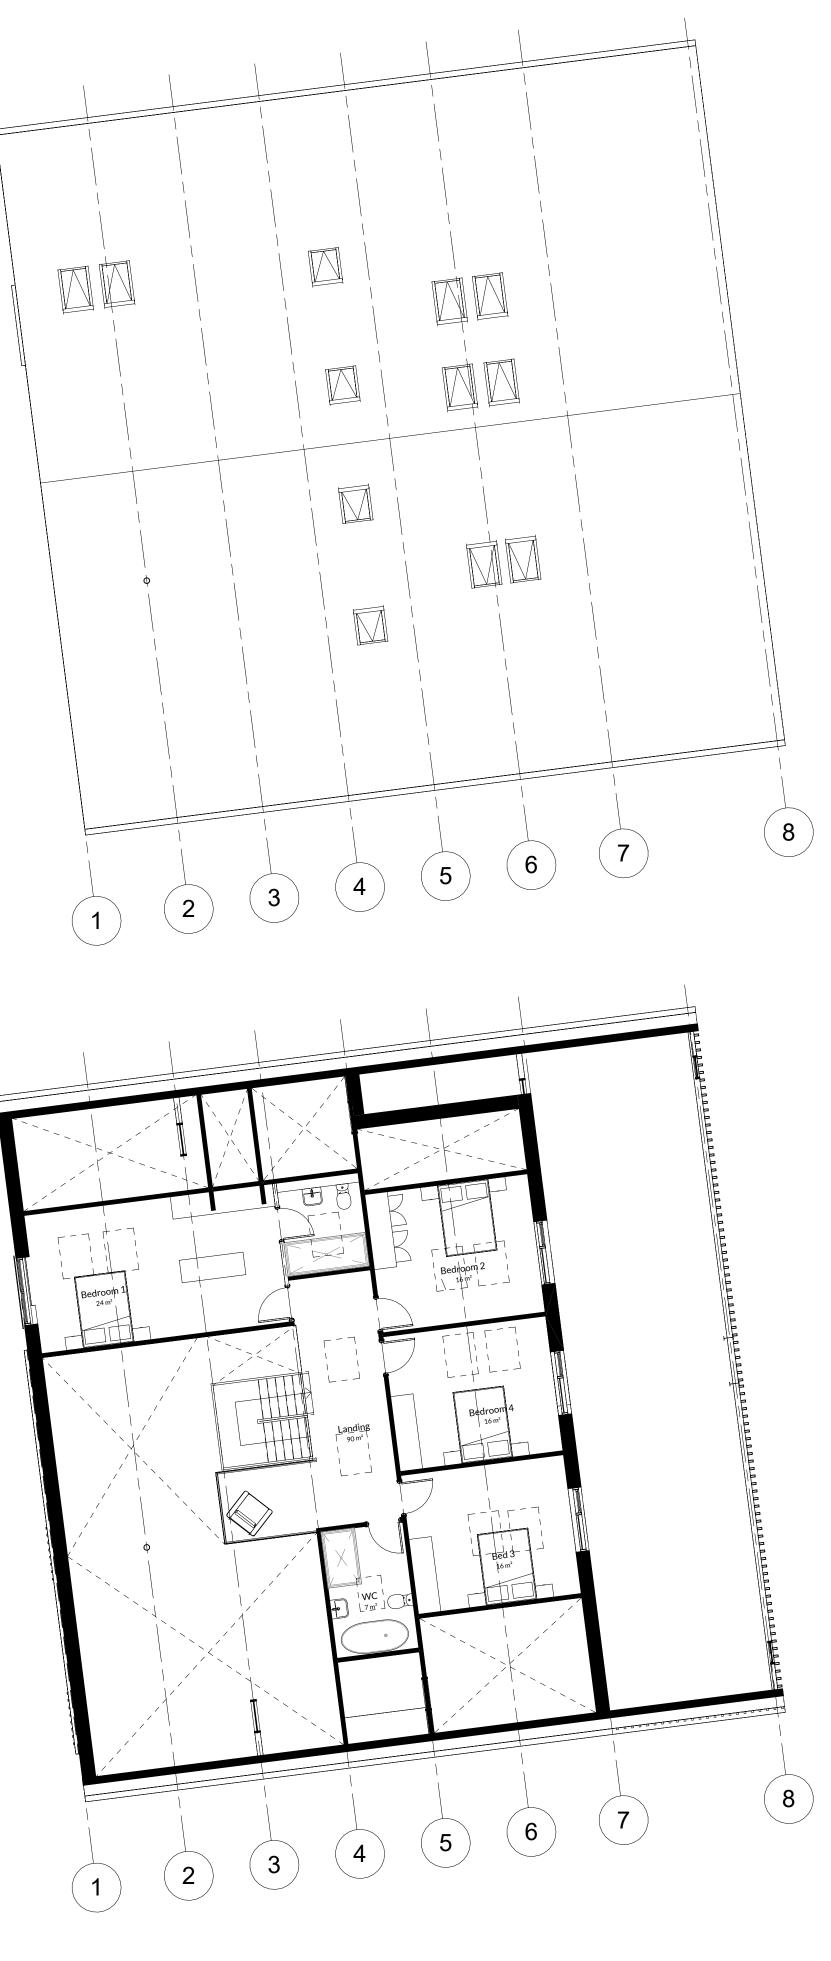

## **Roof Plan** 1:100

Notes: Ground Floor GIA = 230m<sup>2</sup> First Floor GIA = 110m<sup>2</sup>

Total GIA = 340m<sup>2</sup>

**First Floor** 1:100

STATUS: PROJECT:

Brocksbushes Farm, Corbridge, Northumberland, NE43 7UB DESCRIPTION: 03\_Pr\_Plans