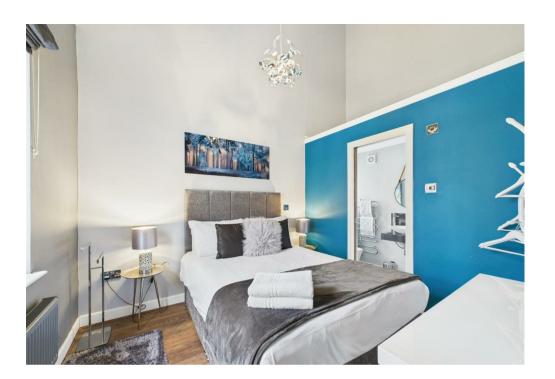

#### Accommodation

The accommodation briefly comprises entrance hall, living room, dining kitchen, two double bedrooms both with en-suite shower rooms.

### First Floor

The first floor landing has a large window to front elevation and doors to both bedrooms. Both bedrooms are double rooms with en-suite shower rooms comprising step-in shower cubicle, wash hand basin and low level WC.