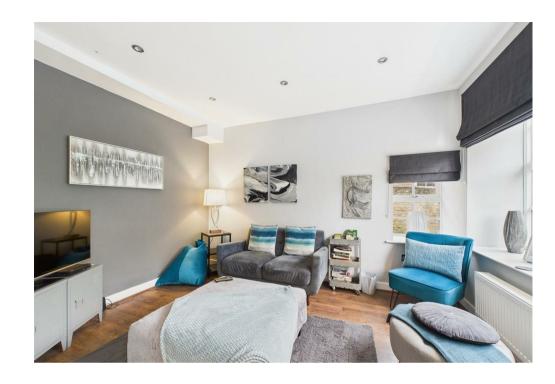

#### Accommodation

The accommodation briefly comprises entrance hall, living room, dining kitchen, two double bedrooms both with en-suite shower rooms.

## Ground Floor

With entrance door to front elevation, staircase to first floor, open to both living room and dining kitchen. The living room has dual aspect double glazed windows to front and side elevations. The dining kitchen includes a matching range of wall and base units incorporated Beech block worktop, built-in electric hob, oven and extractor hob, integrated dishwasher and personal door to utility room.