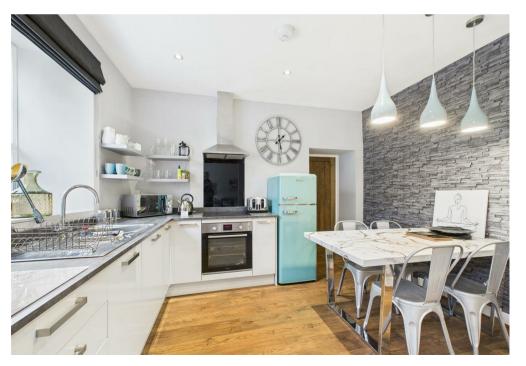

#### Accommodation

The accommodation briefly comprises entrance hall, living room, dining kitchen, two double bedrooms both with en-suite shower rooms.

## Ground Floor

With entrance door to front elevation, staircase to first floor, open to both living room and dining kitchen. The living room has dual aspect double glazed windows to front and side elevations. The dining kitchen includes a matching range of wall and base units incorporated Beech block worktop, built-in electric hob, oven and extractor hob, integrated dishwasher and personal door to utility room.