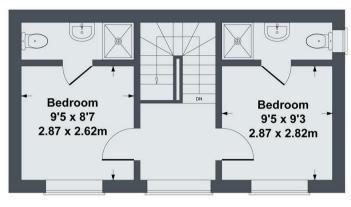

### First Floor

The first floor landing has a large window to front elevation and doors to both bedrooms. Both bedrooms are double rooms with en-suite shower rooms comprising step-in shower cubicle, wash hand basin and low level WC.

## FIRST FLOOR