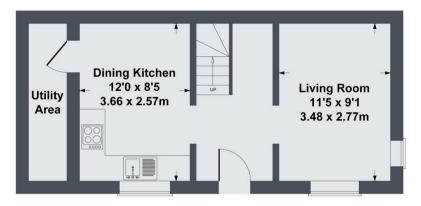

## Ground Floor

With entrance door to front elevation, staircase to first floor, open to both living room and dining kitchen. The living room has dual aspect double glazed windows to front and side elevations. The dining kitchen includes a matching range of wall and base units incorporated Beech block worktop, built-in electric hob, oven and extractor hob, integrated dishwasher and personal door to utility room.

## 82G Galgate, Barnard Castle

Approximate Gross Internal Area 602 sq ft - 56 sq m (exclude Utility Area)

**GROUND FLOOR** 