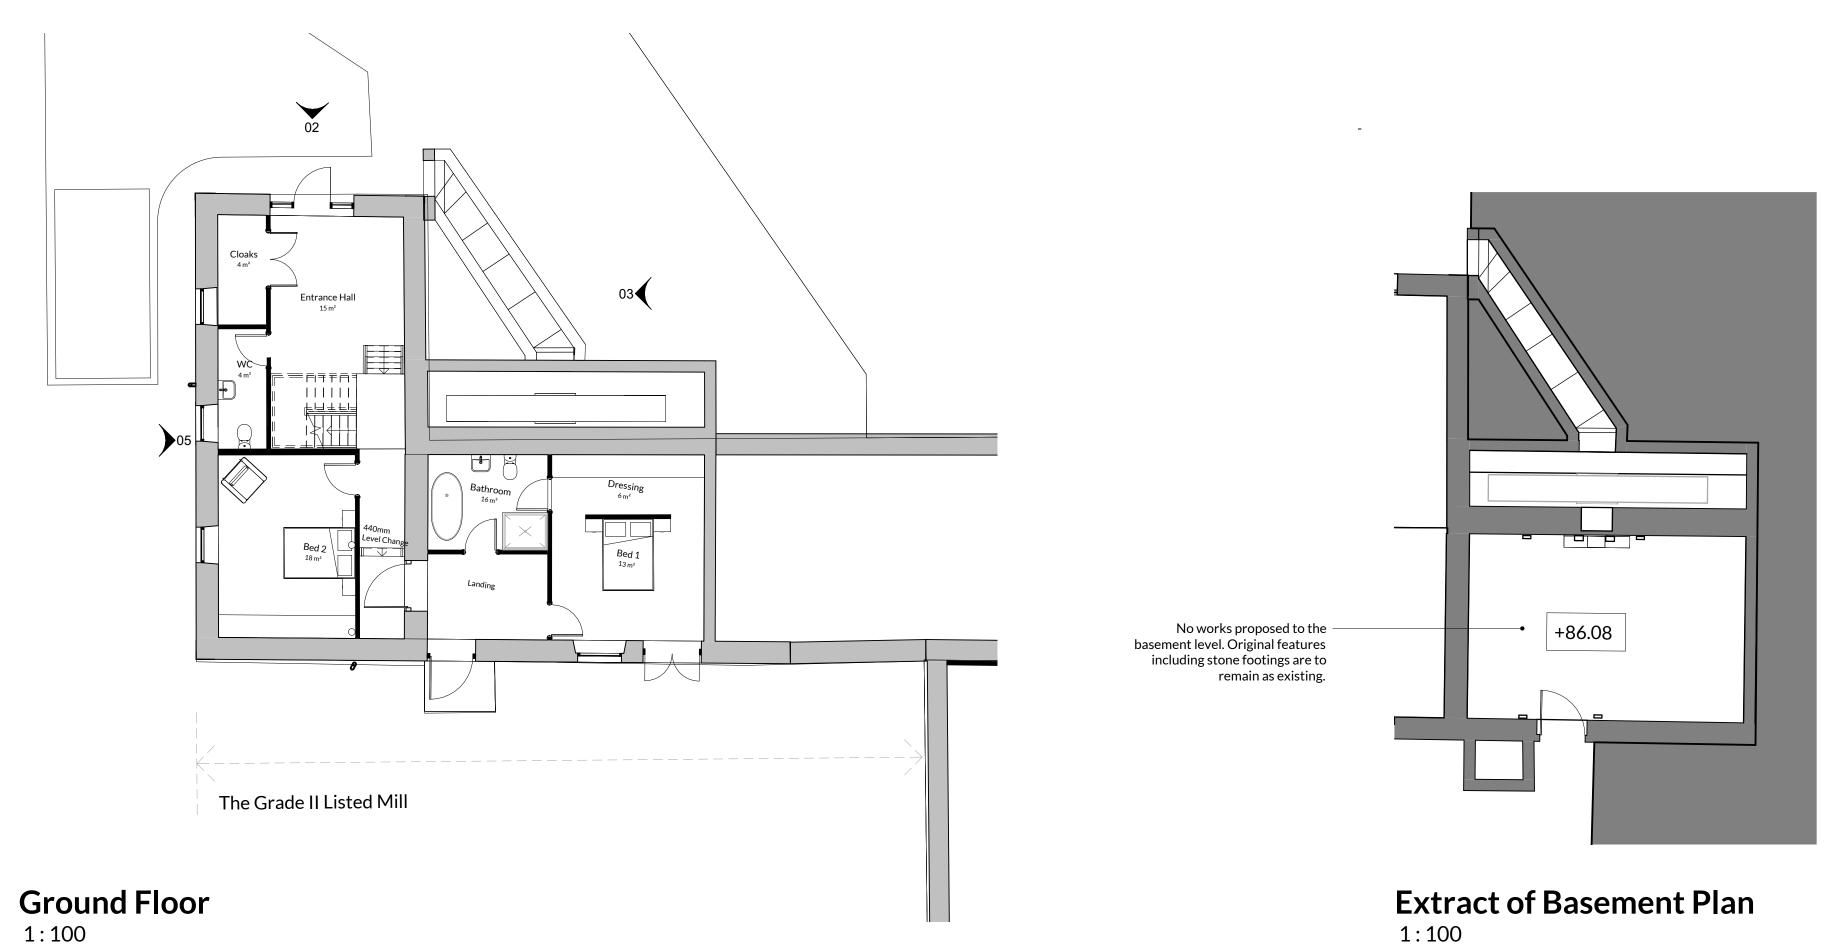

Building 02 - Listed Mill Ground Floor GIA =  $93m^2$ Upper Ground Floor GIA = 131m<sup>2</sup> Mezzanine GIA =  $15m^2$ Total GIA =  $239m^2$ 

Building 02 - Cow Shed Upper Ground Floor GIA = 266m<sup>2</sup> Mezzanine GIA =  $12m^2$ Total GIA =  $278m^2$ 