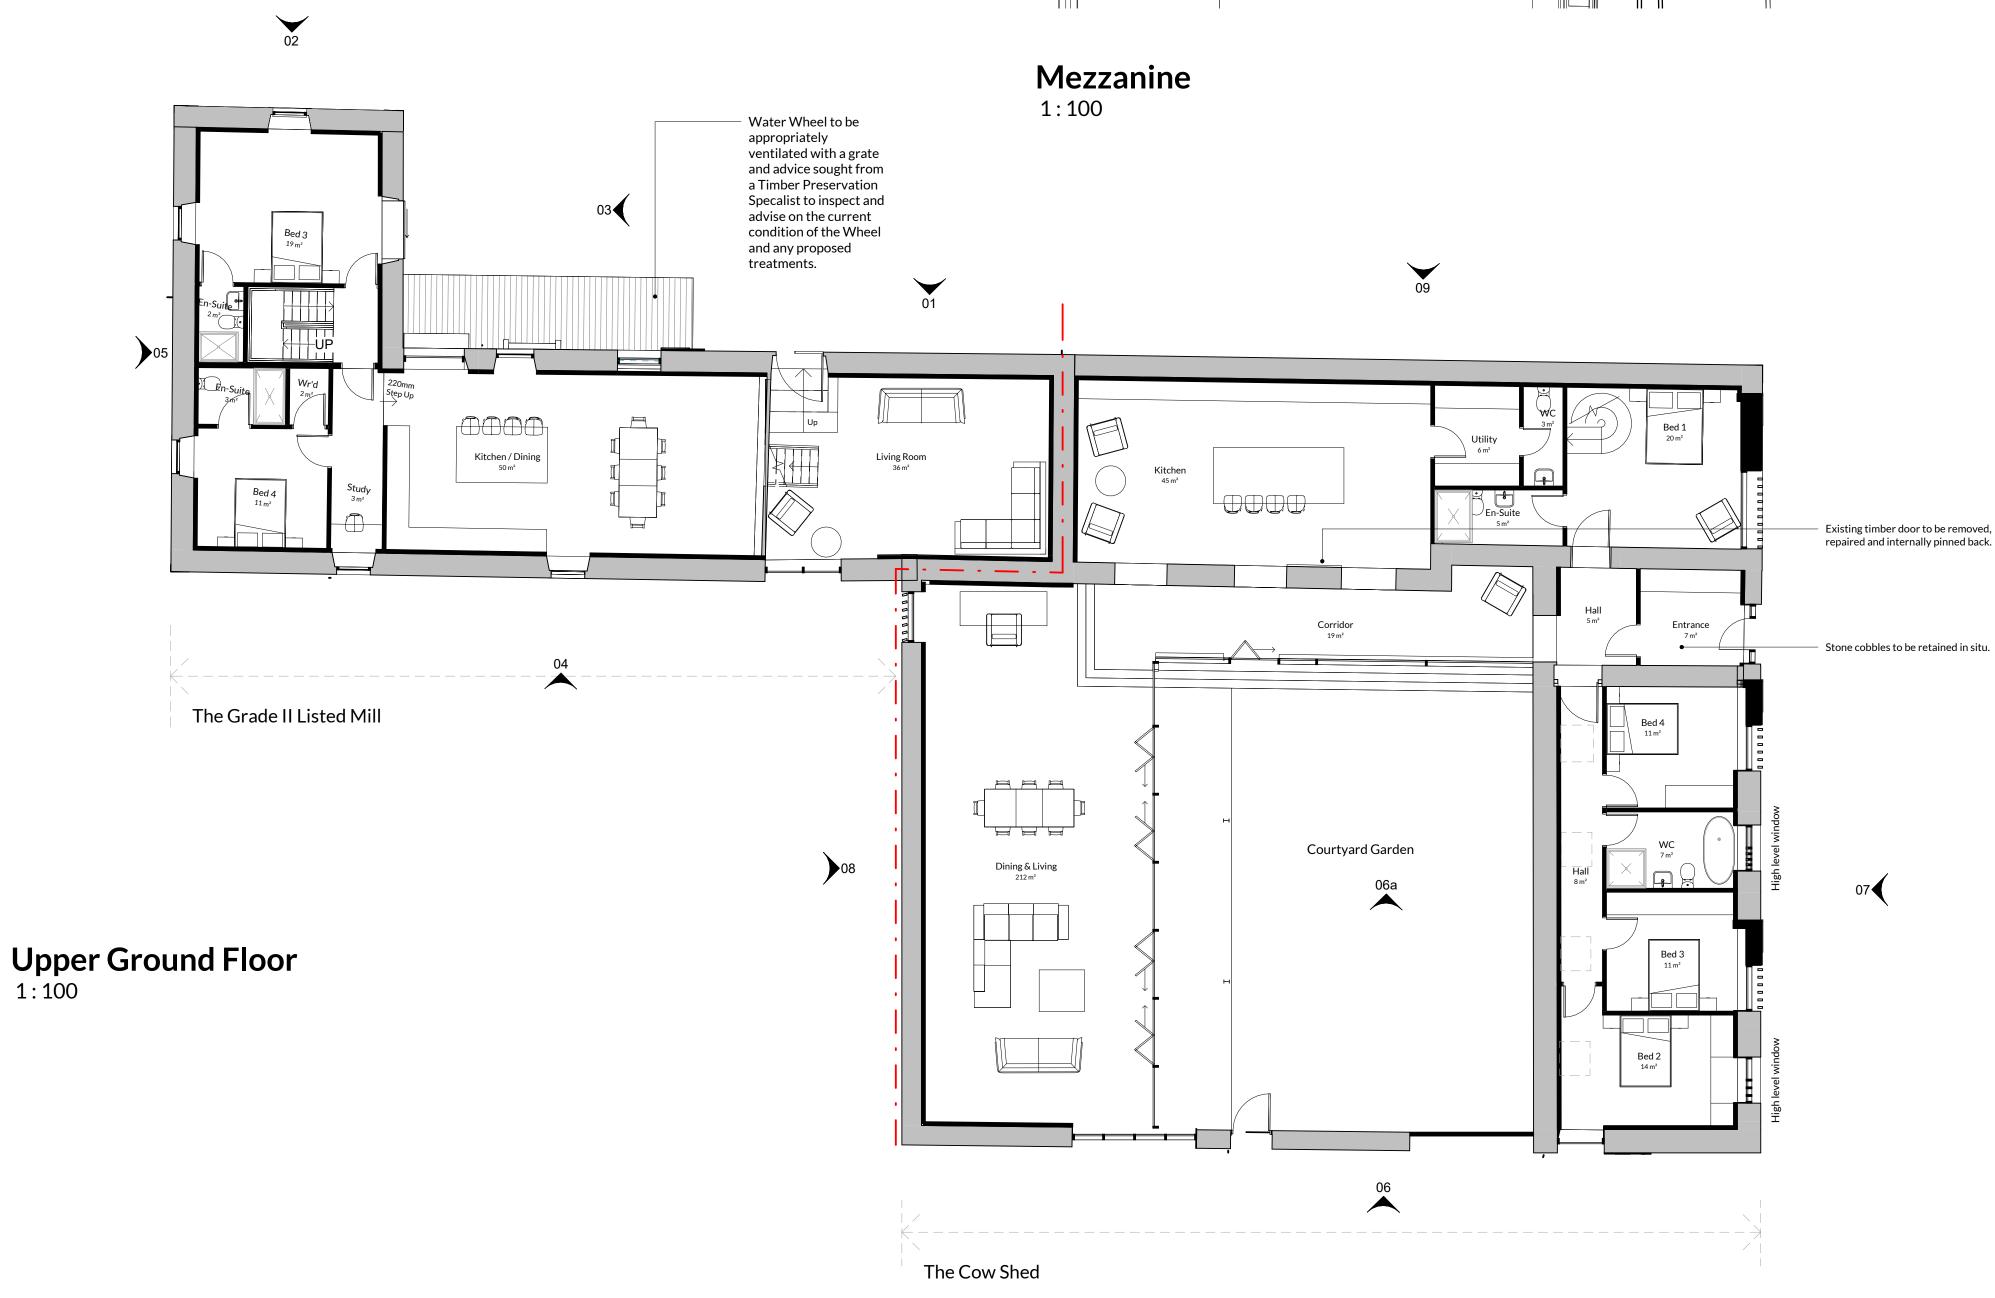

Building 02 - Listed Mill Ground Floor GIA =  $93m^2$ Upper Ground Floor GIA = 131m<sup>2</sup> Mezzanine GIA =  $15m^2$ Total GIA =  $239m^2$ 

Building 02 - Cow Shed Upper Ground Floor GIA = 266m<sup>2</sup> Mezzanine GIA =  $12m^2$ Total GIA =  $278m^2$ 

Overall Total GIA = 517m<sup>2</sup>

NICHOLSON NAIRN ARCHITECTS OWN THE COPYRIGHT OF THIS DESIGN AND DRAWING WHICH MUST NOT BE REPRODUCED IN WHOLE OR PART WITHOUT THE WRITTEN PERMISSION OF NICHOLSON NAIRN ARCHITECTS