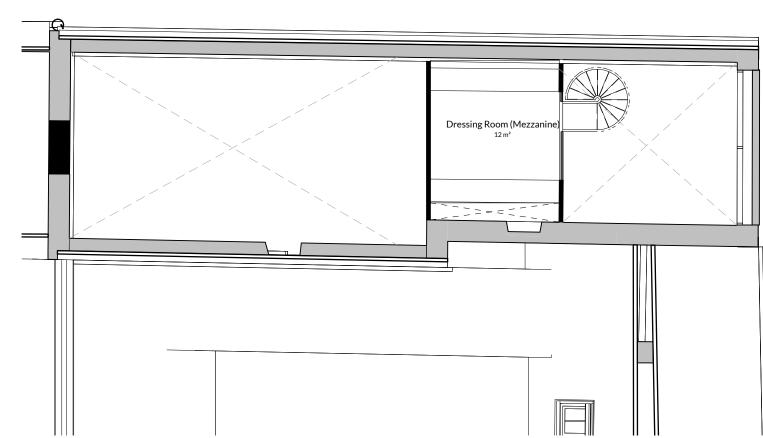

Building 02 - Listed Mill Ground Floor GIA =  $93m^2$ Upper Ground Floor GIA = 131m<sup>2</sup> Mezzanine GIA =  $15m^2$ Total GIA =  $239m^2$ 

Building 02 - Cow Shed Upper Ground Floor GIA = 266m<sup>2</sup> Mezzanine GIA =  $12m^2$ Total GIA =  $278m^2$ 