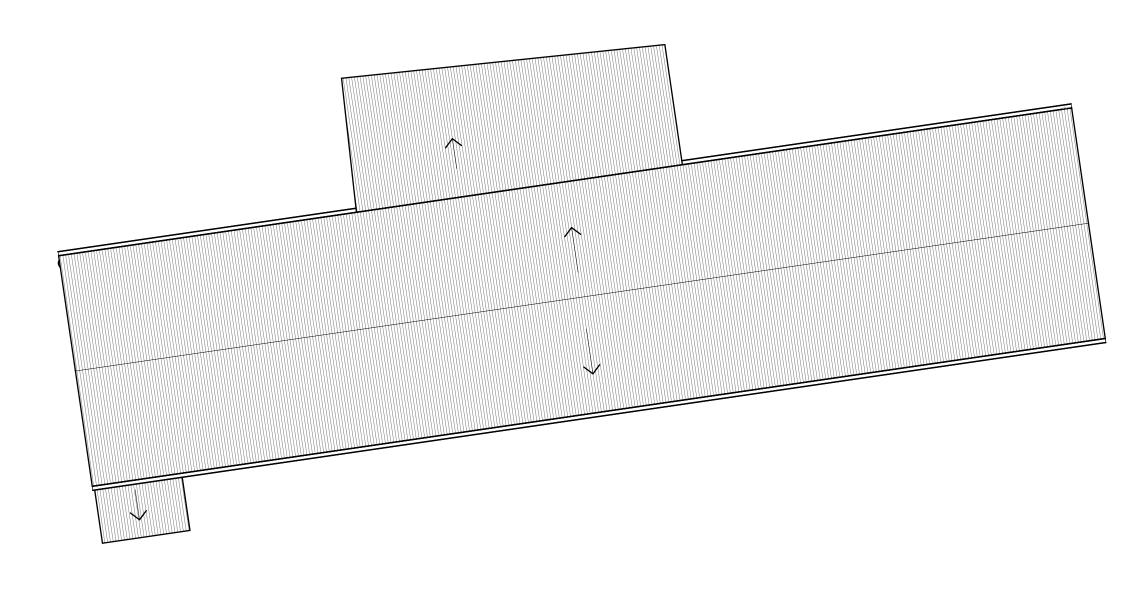

**Roof Plan** 1:100

NICHOLSON NAIRN ARCHITECTS OWN THE COPYRIGHT OF THIS DESIGN AND DRAWING WHICH MUST NOT BE REPRODUCED IN WHOLE OR PART WITHOUT THE WRITTEN PERMISSION OF NICHOLSON NAIRN ARCHITECTS

DISCREPANCIES, AMBIGUITIES AND/OR OMISSIONS BETWEEN THIS DRAWING AND INFORMATION PROVIDED ELSEWHERE MUST BE REPORTED TO THE ARCHITECT BEFORE PROCEEDING