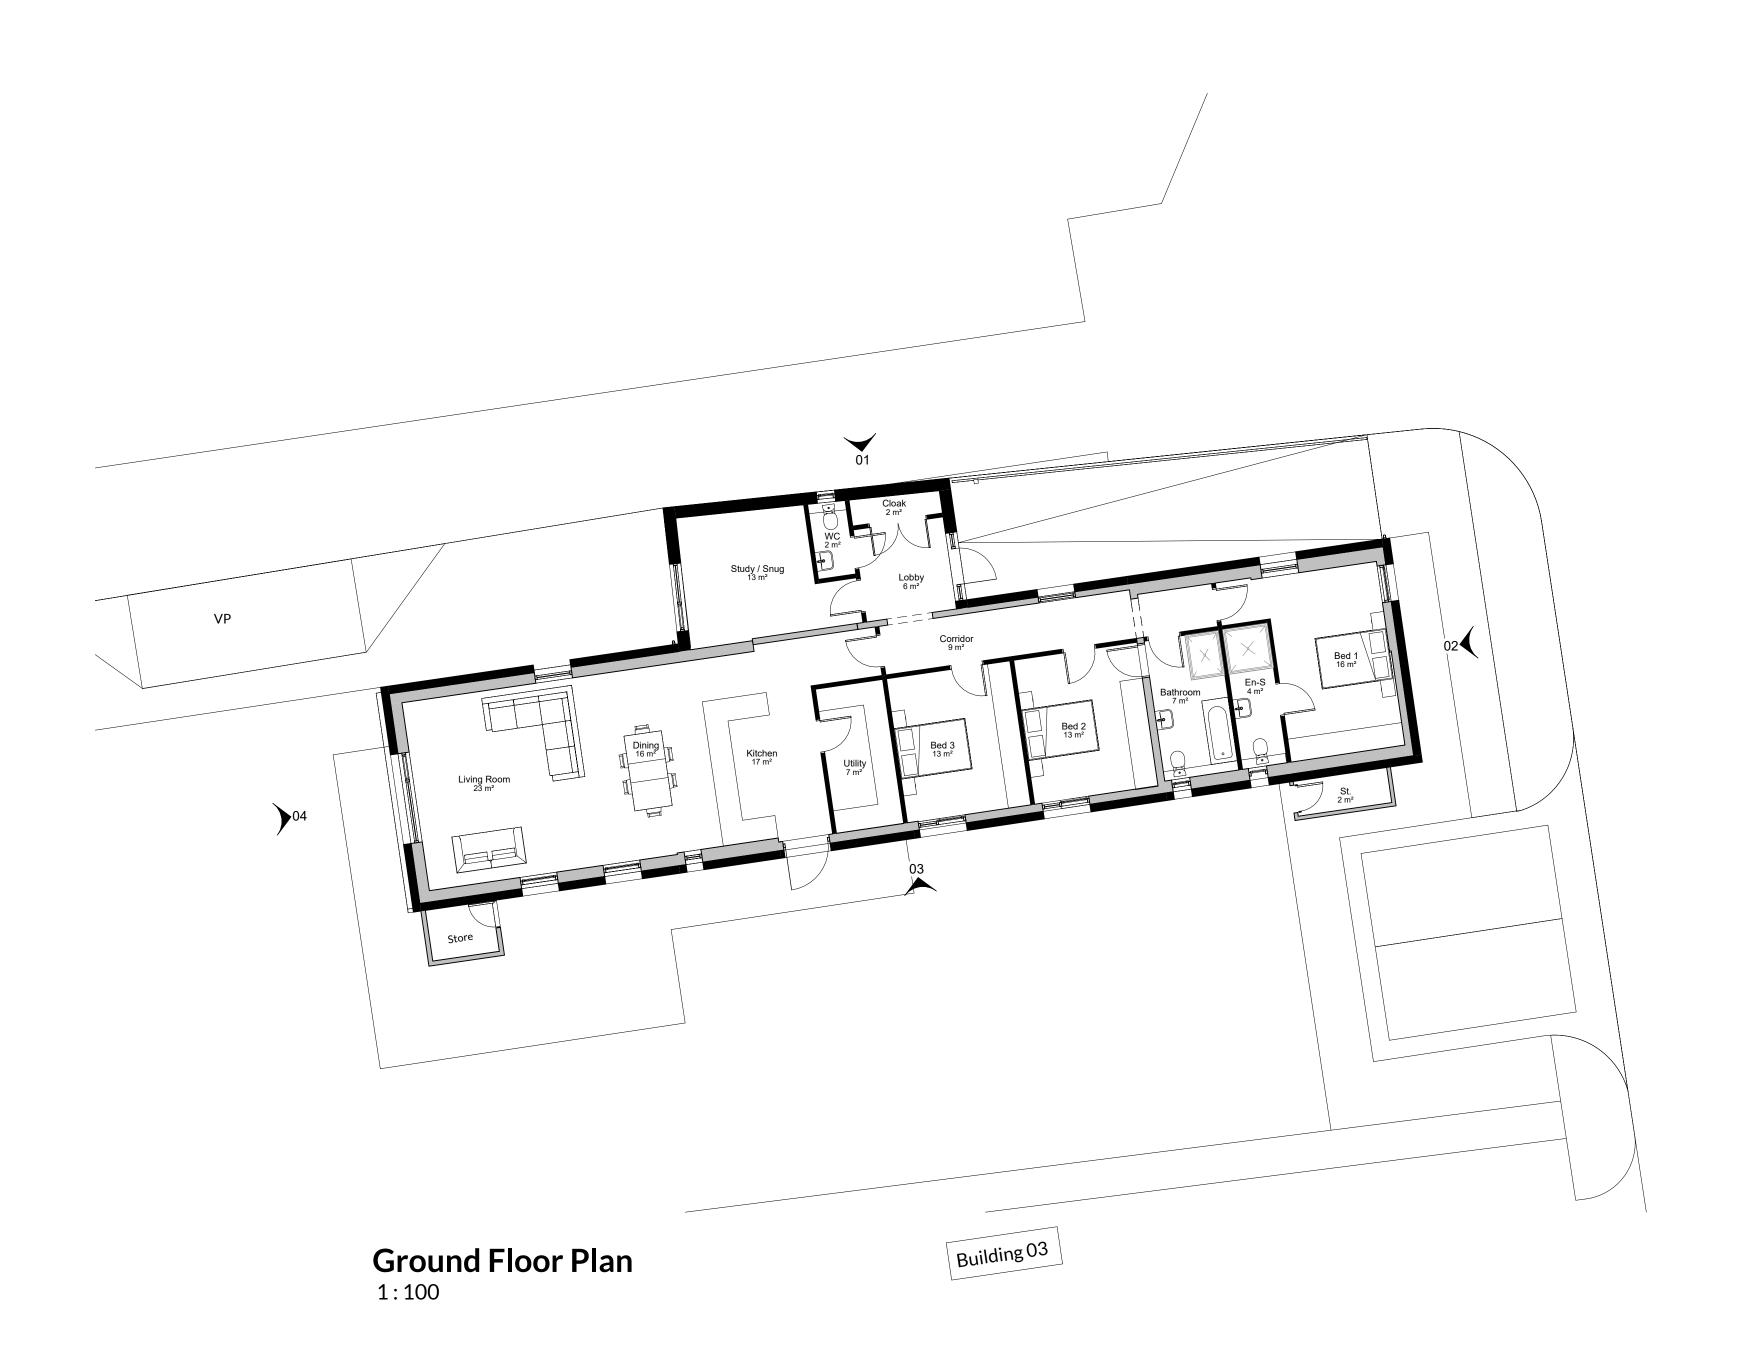

Notes: Ground Floor GIA = 157m<sup>2</sup>

Total GIA = 157m<sup>2</sup>

**PRELIMINARY** STATUS:

Brocksbushes Farm, Corbridge, Northumberland, NE43 7UB PROJECT:

**DESCRIPTION**: 04\_Pr\_Plans

SCALE - A1: DATE: AUTHOR: 1:100 July 2023