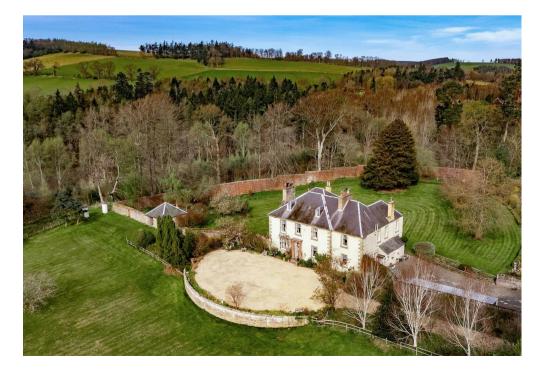

## KIRKLANDS HOUSE Melrose, Melrose, Scottish Borders TD6 9DL

An elegant detached Georgian country house for sale, high above the River Tweed and Leader Water, set amidst fabulous Scottish Borders Countryside close to Melrose, with great views and within commuting distance of Edinburgh by road or rail.