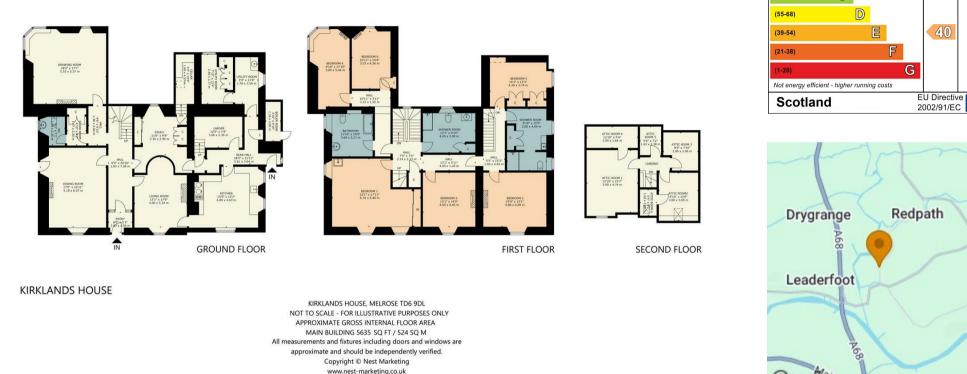

# KIRKLANDS HOUSE

Metrose, Metrose, Scottish Bacders TD6 9DL

#

**Y** 

L

## KIRKLANDS HOUSE Melrose, Melrose, Scottish Borders TD6 9DL

An elegant detached Georgian country house for sale, high above the River Tweed and Leader Water, set amidst fabulous Scottish Borders Countryside close to Melrose, with great views and within commuting distance of Edinburgh by road or rail.