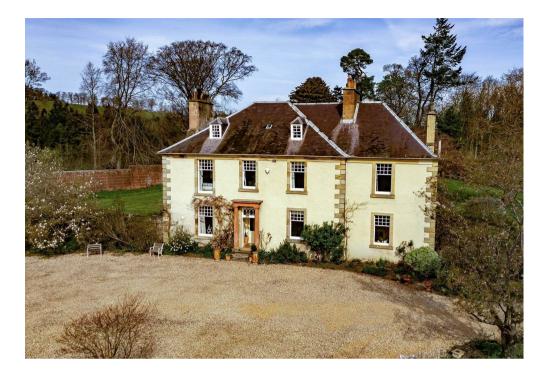

## KIRKLANDS HOUSE Melrose, Melrose, Scottish Borders TD6 9DL

An elegant detached Georgian country house for sale, high above the River Tweed and Leader Water, set amidst fabulous Scottish Borders Countryside close to Melrose, with great views and within commuting distance of Edinburgh by road or rail.