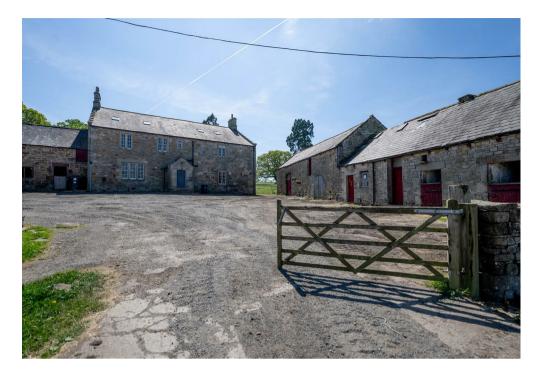

# DENTON HALL LOW ROW Brampton, CA8 2JA

An attractive Listed farmhouse in lovely surroundings, within sight of Hadrian's Wall, together with a courtyard of useful outbuildings and development potential. Set in its own historic grounds and with good road and rail links.