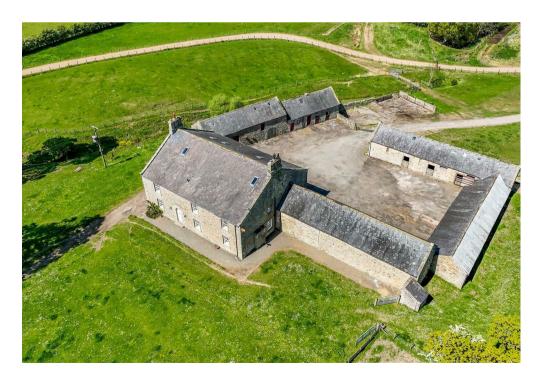

# DENTON HALL LOW ROW Brampton, CA8 2JA

An attractive Listed farmhouse in lovely surroundings, within sight of Hadrian's Wall, together with a courtyard of useful outbuildings and development potential. Set in its own historic grounds and with good road and rail links.