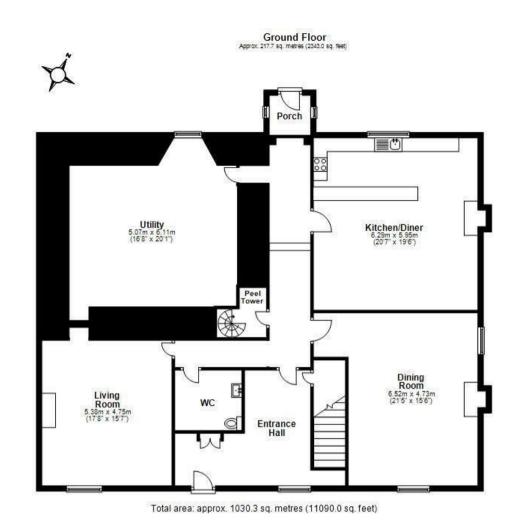

# DENTON HALL LOW ROW Brampton, CA8 2JA

# DENTON HALL LOW ROW Brampton, CA8 2JA

An attractive Listed farmhouse in lovely surroundings, within sight of Hadrian's Wall, together with a courtyard of useful outbuildings and development potential. Set in its own historic grounds and with good road and rail links.