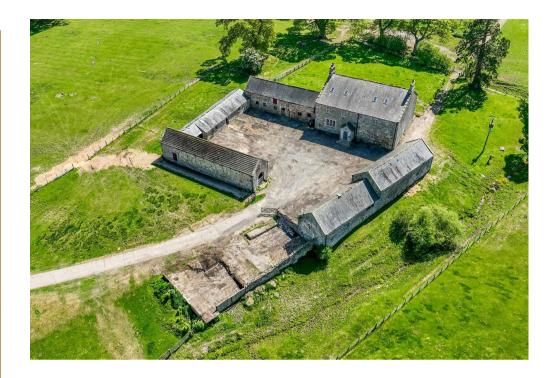

# DENTON HALL LOW ROW Brampton, CA8 2JA

An attractive Listed farmhouse in lovely surroundings, within sight of Hadrian's Wall, together with a courtyard of useful outbuildings and development potential. Set in its own historic grounds and with good road and rail links.